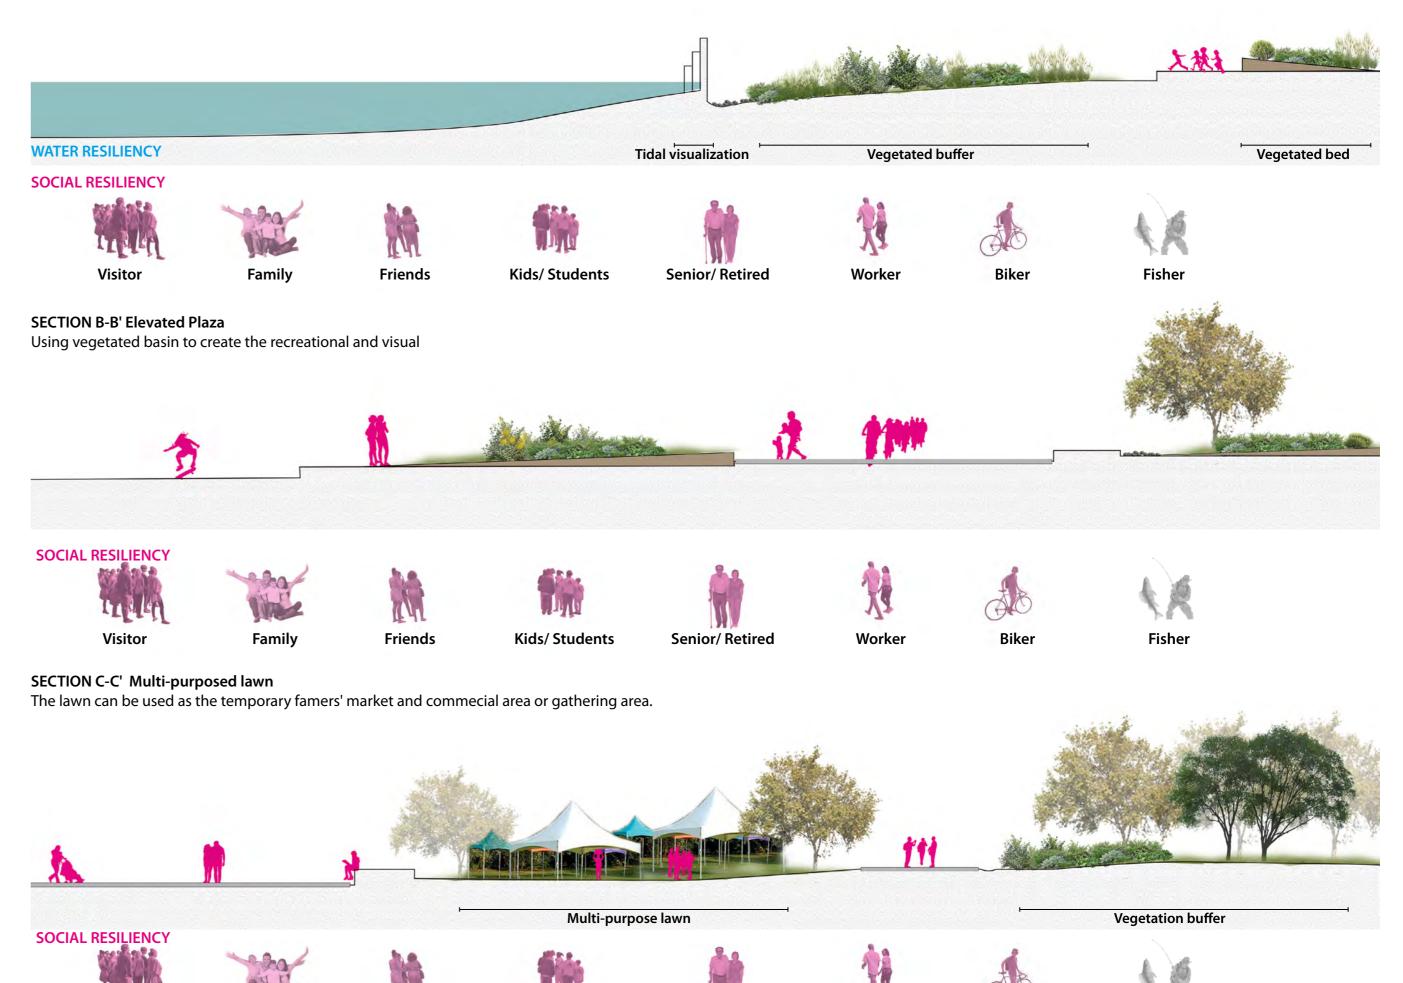

#### SECTION B-B' Historical education area

Using industrial material to create a educational area for people to learn poughkeepsie history and combine with green dunescape to manage stormwater or adapt the climate change

#### SECTION C-C' Environmental and civic education spaces

## TYPE 2 ECOLOGICAL cityLAB LIVING SHORELINE LAB

SECTION A-A' Multi-purposed lawn Create micotopography to solve stormwater runoff and use flora to create ornamental value WATER RESILIENCY Vegetation buffer SOCIAL RESILIENCY Multi-purposed playfield **Vegetated Retention pond** Worker Fisher SECTION B-B' Elevated ice house Elevated Ice house will change to a kayak restaurant and a kayak storage and dock. WATER RESILIENCY elevated ice house **Kids/Students** Friends Senor/Retired SECTION C-C' Multi-purposed lawn
Using gabion seats with planters to provide a relaxing place for people and the gabion will be collected from original shoreline. WATER RESILIENCY Vegetation buffer **SOCIAL RESILIENCY** Worker