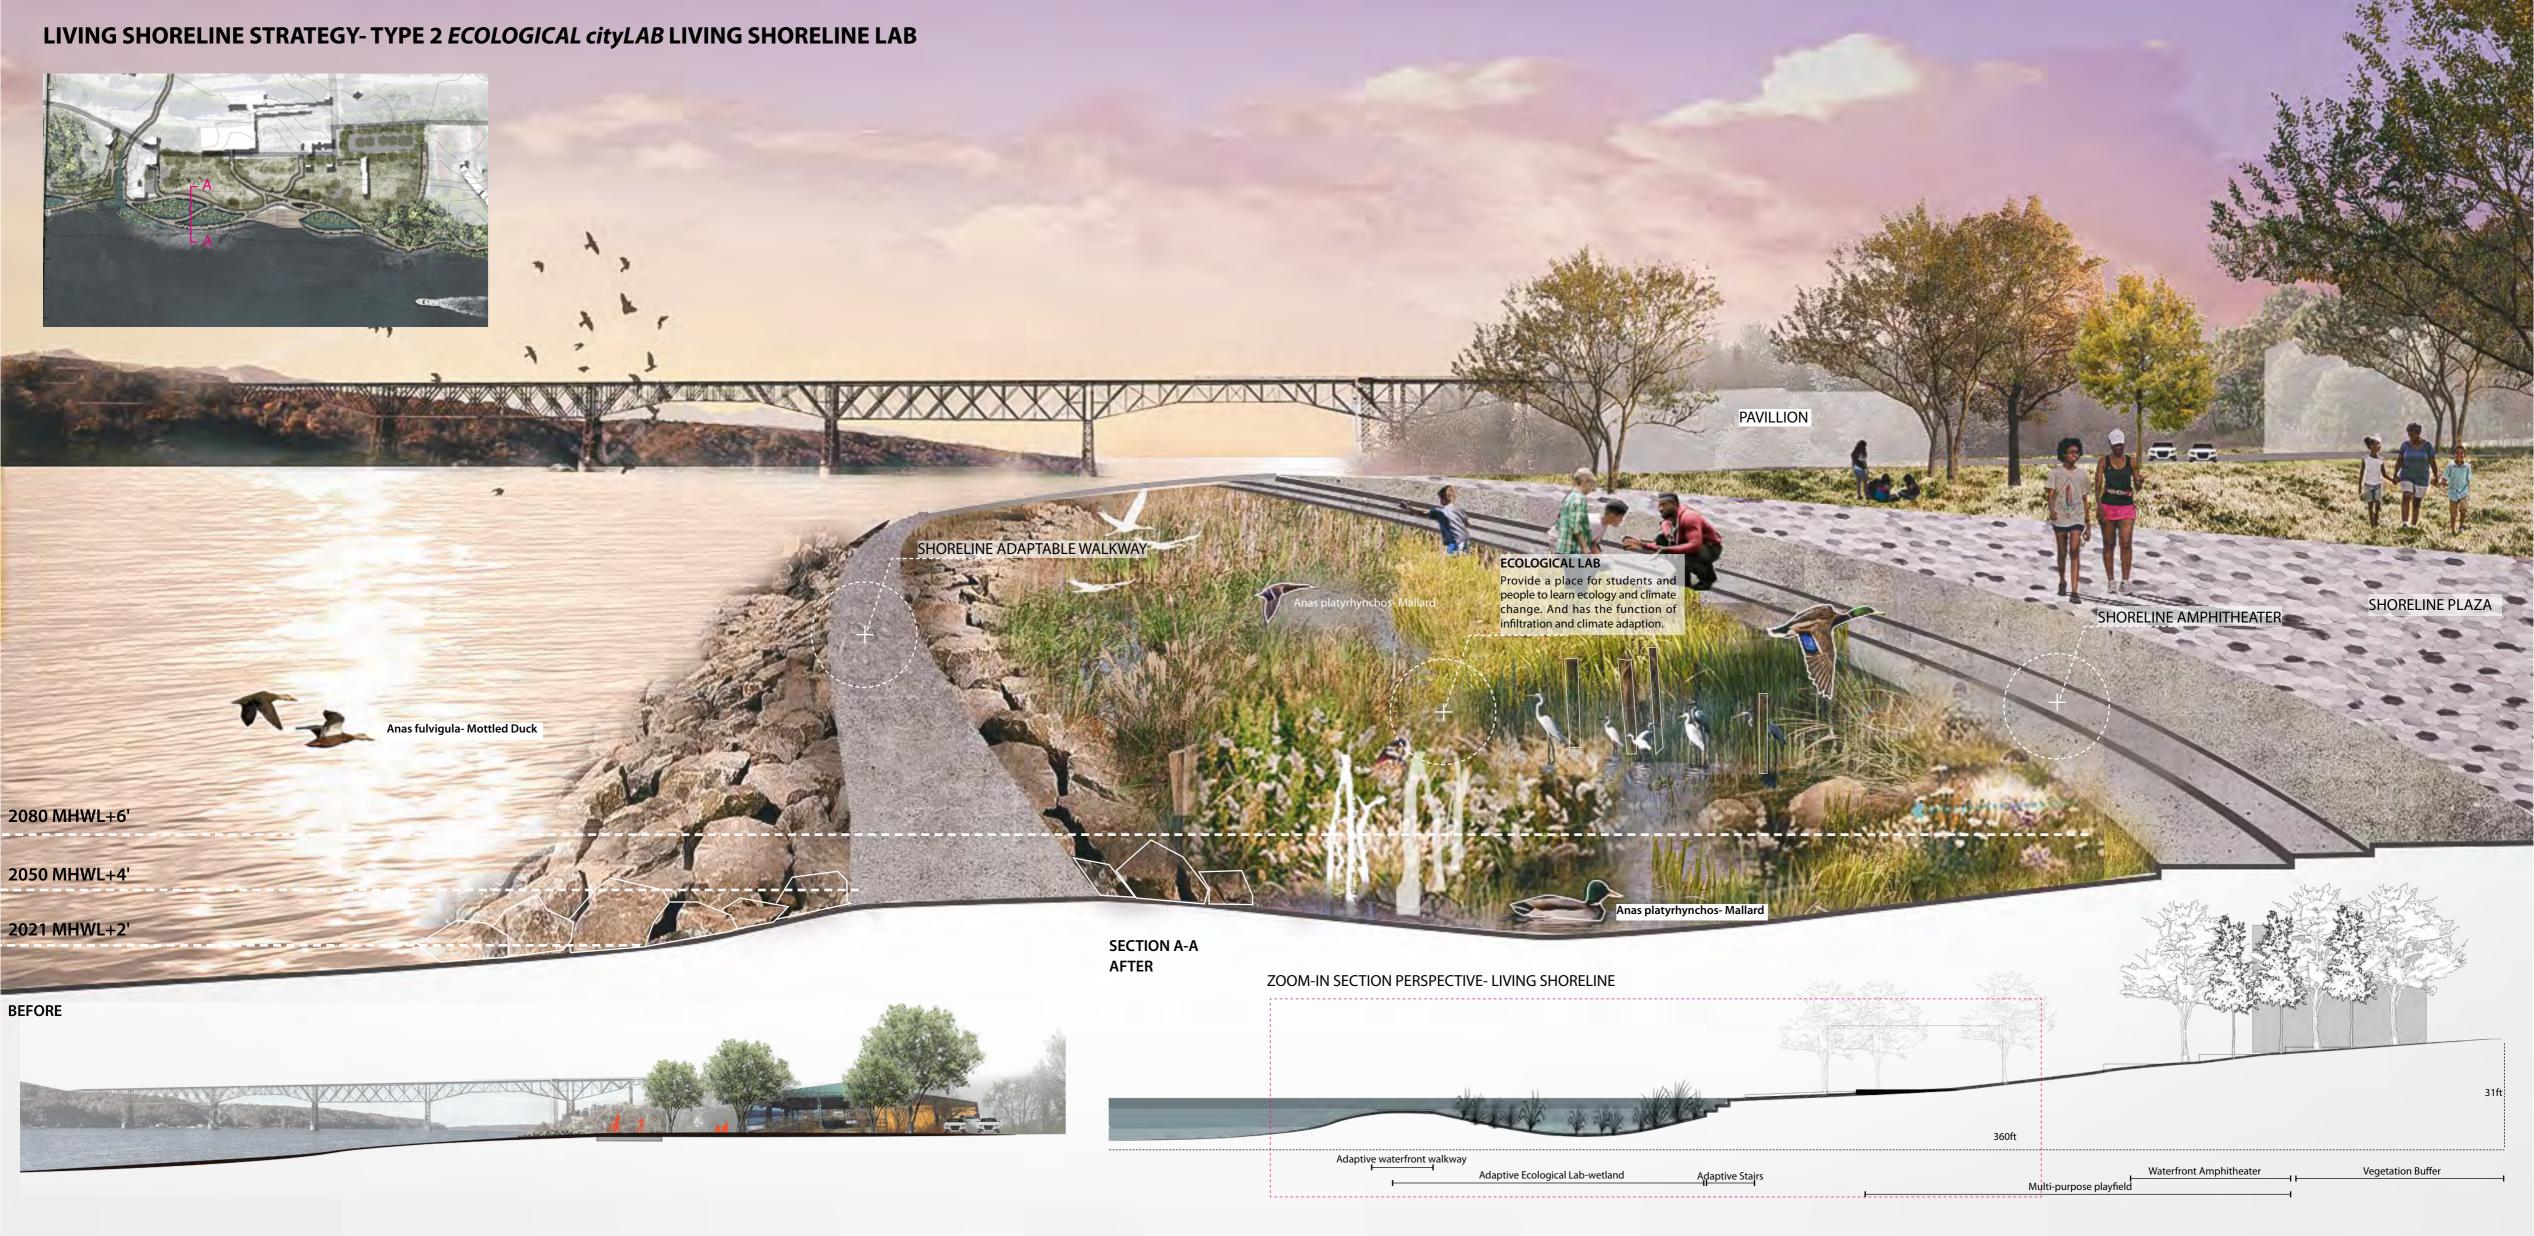

## TYPE 2 ECOLOGICAL cityLAB LIVING SHORELINE LAB

SECTION A-A' Multi-purposed lawn Create micotopography to solve stormwater runoff and use flora to create ornamental value WATER RESILIENCY Vegetation buffer SOCIAL RESILIENCY Multi-purposed playfield **Vegetated Retention pond** Worker Fisher SECTION B-B' Elevated ice house Elevated Ice house will change to a kayak restaurant and a kayak storage and dock. WATER RESILIENCY elevated ice house **Kids/Students** Friends Senor/Retired SECTION C-C' Multi-purposed lawn
Using gabion seats with planters to provide a relaxing place for people and the gabion will be collected from original shoreline. WATER RESILIENCY Vegetation buffer **SOCIAL RESILIENCY** Worker