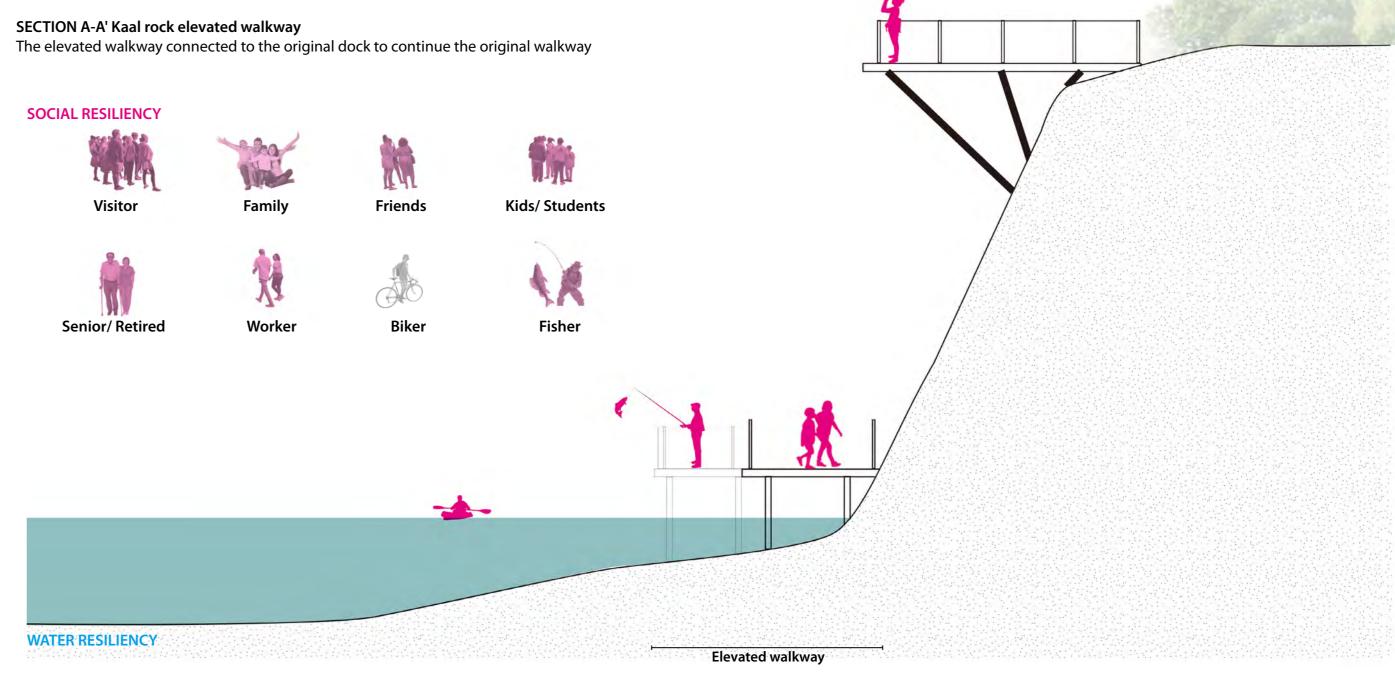

#### **SECTION A-A' Mussle living shoreline**

Using mussle as a meida combine with marshes to create a natural based shoreline and become the ecological study area for students and visitors.