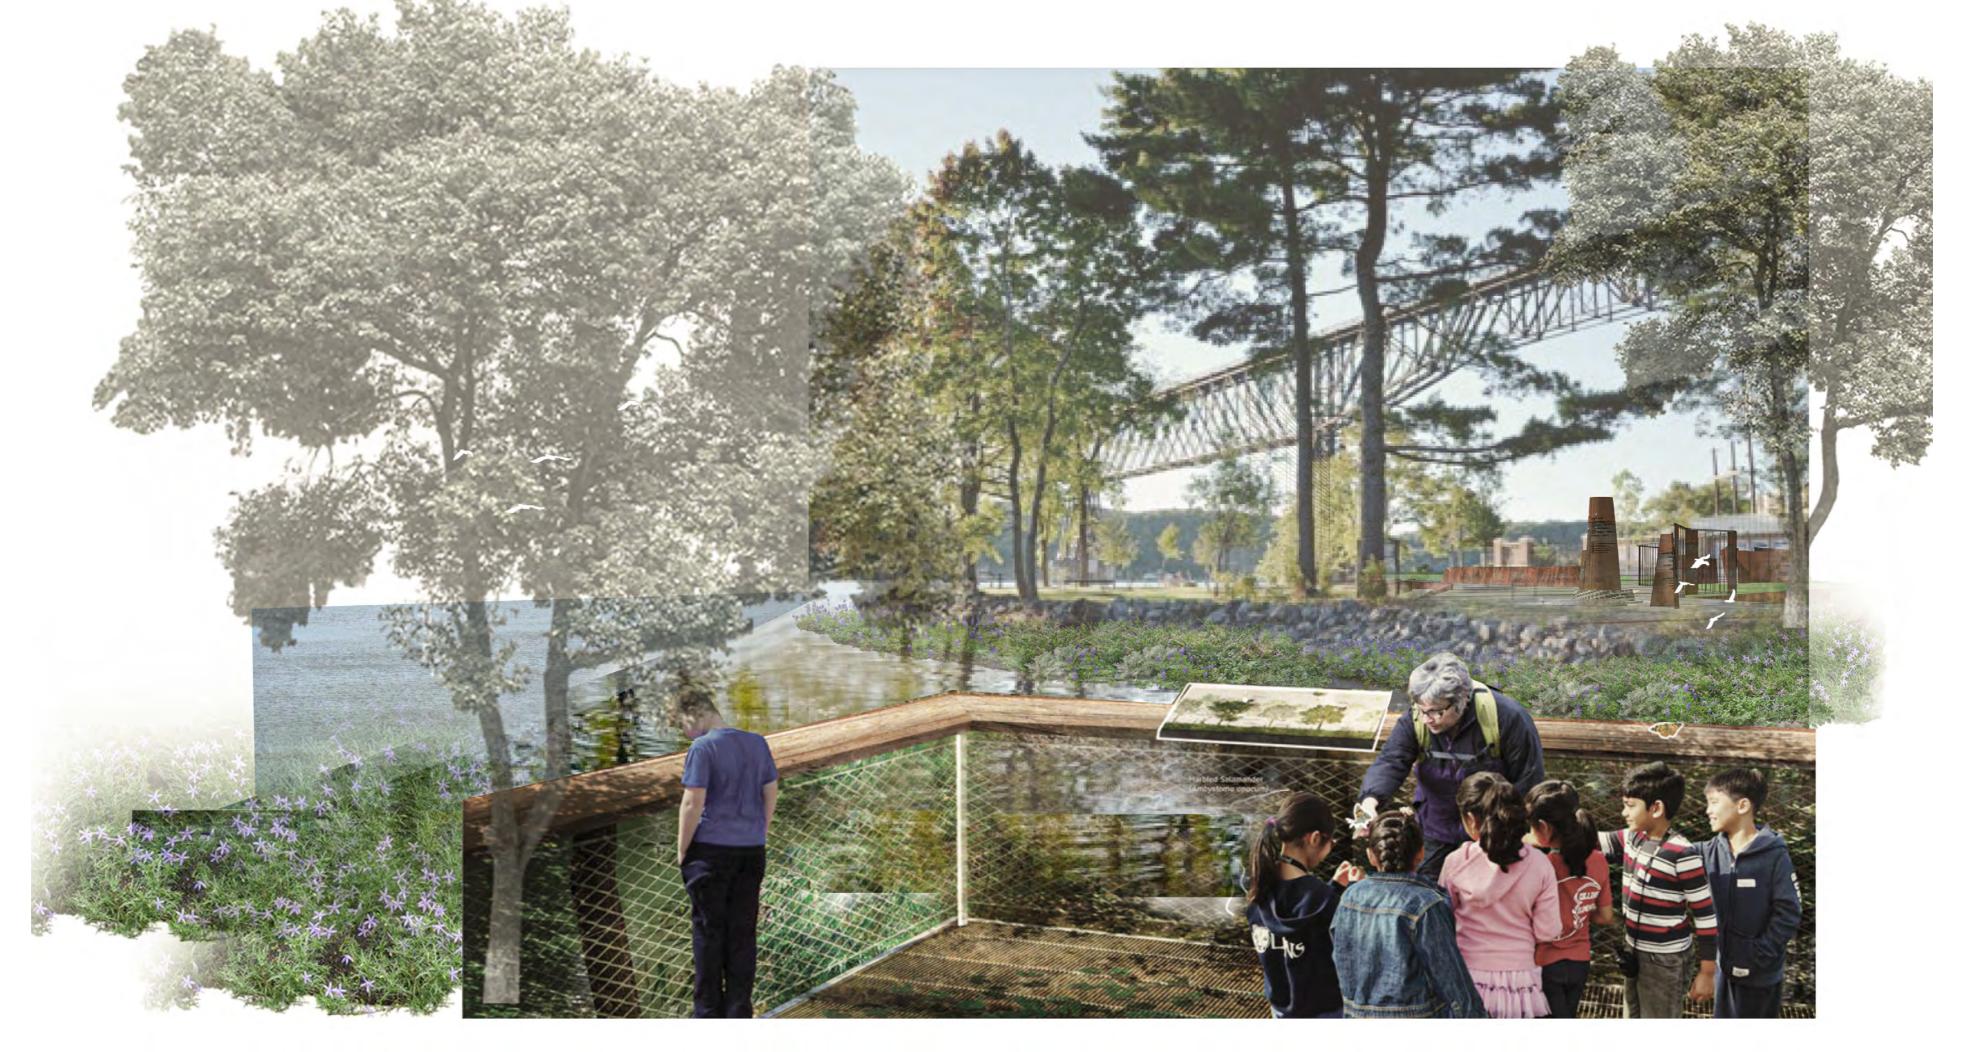

-C' Multi-purposed lawn
Using gabion seats with planters to provide a relaxing place for people and the gabion will be collected from original shoreline. WATER RESILIENCY Vegetation buffer **SOCIAL RESILIENCY** Worker

## TYPE 2 ECOLOGICAL cityLAB CARBON LAB IN KAAL ROCK





SECTION B-B' Kaal rock Forest trail

Maintain its original forest feature and grow more Tulip tree and Oat tree for carbon sequestration.

Friends

**Kids/Students** 

Family



Senior/Retired

Worker

## TYPE 4 ECOLOGICAL cityLAB URBAN LAB



#### **SECTION A-A' Tidal shoreline**

Using gabion seats with planters to provide a relaxing place for people and the gabion will be collected from original shoreline.

Friends

**Kids/ Students** 



Senior/Retired

Worker





# **EDUCATION PLATFORM AROUND FALL KILL MOUTH**





## **DELLAVAL URBAN PARK**