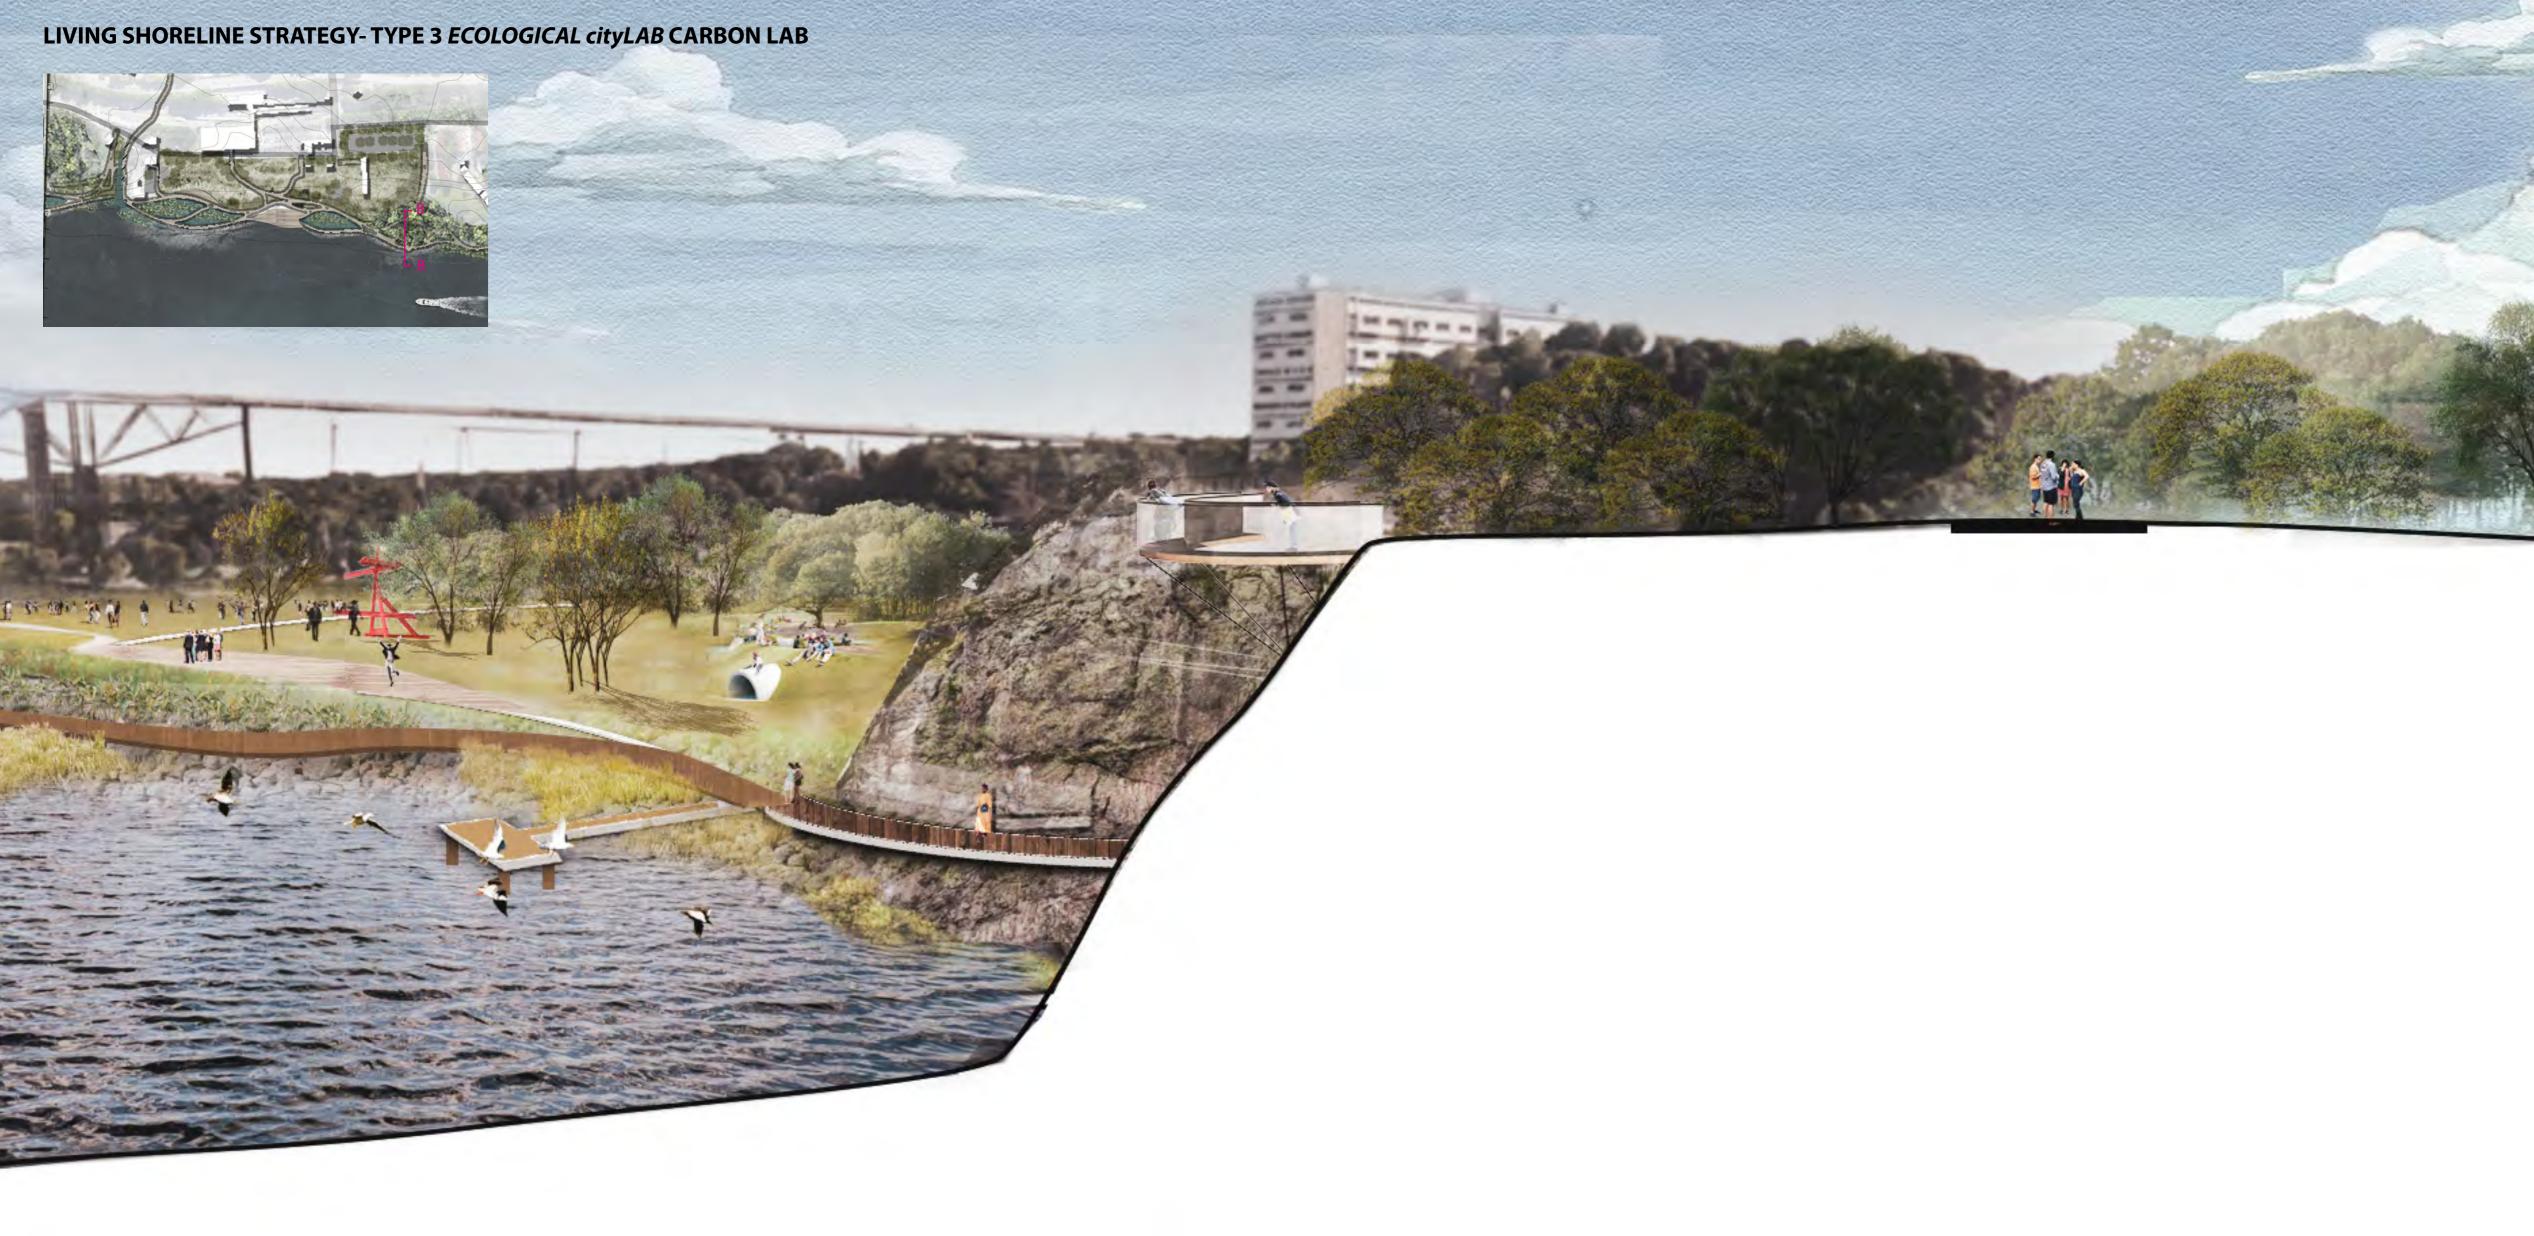

## TYPE 2 ECOLOGICAL cityLAB CARBON LAB IN KAAL ROCK

SECTION B-B' Kaal rock Forest trail

Maintain its original forest feature and grow more Tulip tree and Oat tree for carbon sequestration.

Friends

**Kids/Students** 

Family

Senior/Retired

Worker