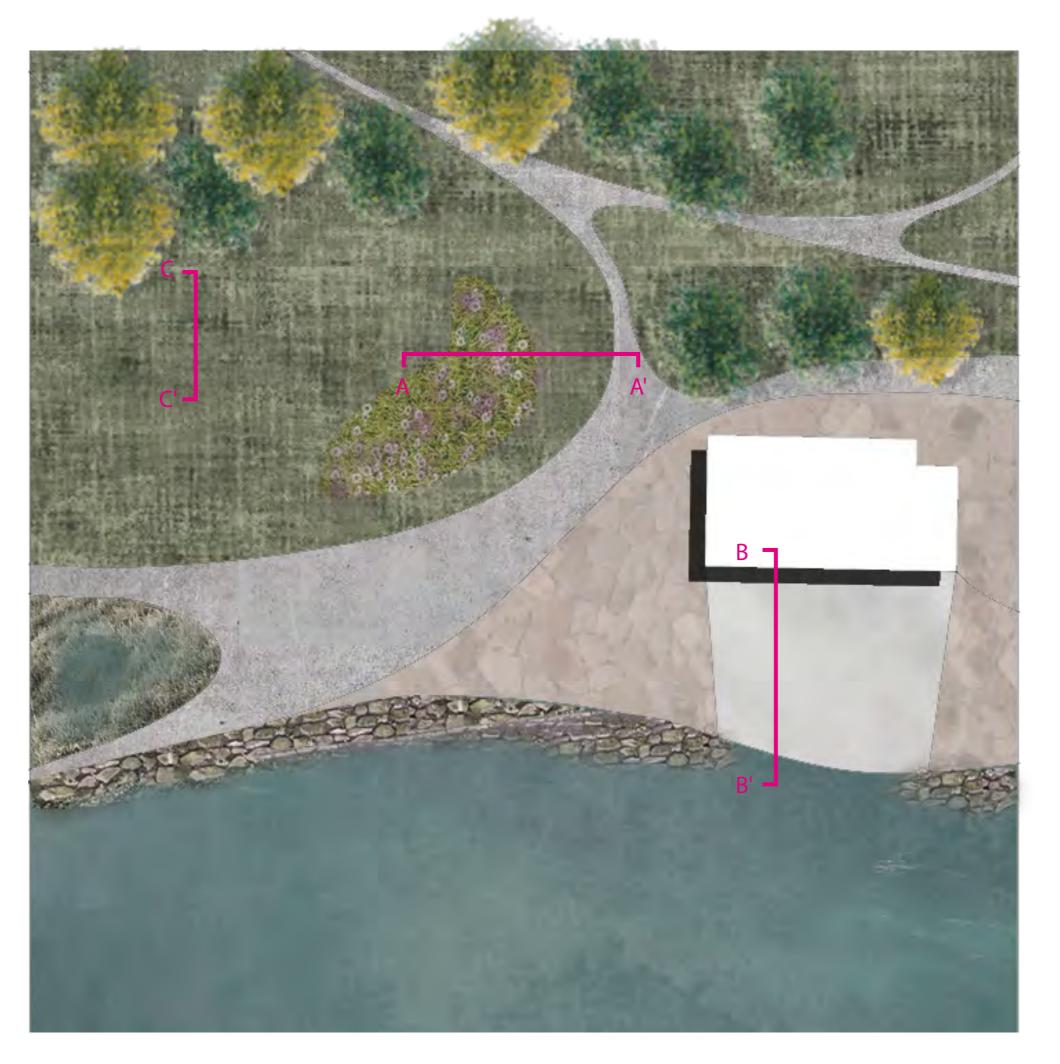

#### **SECTION A-A' Mussle living shoreline**

Using mussle as a meida combine with marshes to create a natural based shoreline and become the ecological study area for students and visitors.

#### SECTION B-B' Historical education area

Using industrial material to create a educational area for people to learn poughkeepsie history and combine with green dunescape to manage stormwater or adapt the climate change

#### SECTION C-C' Environmental and civic education spaces