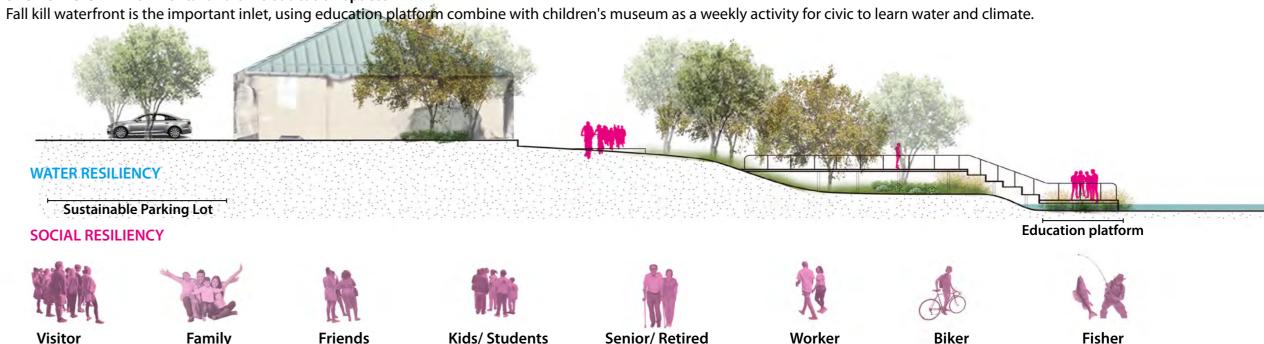

# A LIVING SHORELINE FOR ALL





### LIVING SHORELINE STRATEGY PROGRAMMING



## TYPE 1 ECOLOGICAL cityLAB WETLAND IN WAYRAS PARK



#### **SECTION A-A' Mussle living shoreline**

Using mussle as a meida combine with marshes to create a natural based shoreline and become the ecological study area for students and visitors.



#### SECTION B-B' Historical education area

Using industrial material to create a educational area for people to learn poughkeepsie history and combine with green dunescape to manage stormwater or adapt the climate change



#### SECTION C-C' Environmental and civic education spaces



## TYPE 2 ECOLOGICAL cityLAB LIVING SHORELINE LAB



SECTION A-A' Multi-purposed lawn Create micotopography to solve stormwater runoff and use flora to create ornamental value WATER RESILIENCY Vegetation buffer SOCIAL RESILIENCY Multi-purposed playfield **Vegetated Retention pond** Worker Fisher SECTION B-B' Elevated ice house Elevated Ice house will change to a kayak restaurant and a kayak storage and dock. WATER RESILIENCY elevated ice house **Kids/Students** Friends Senor/Retired SECTION C-C' Multi-purposed lawn
Using gabion seats with planters to provide a relaxing place for people and the gabion will be collected from original shoreline. WATER RESILIENCY Vegetation buffer **SOCIAL RESILIENCY** Worker

## TYPE 2 ECOLOGICAL cityLAB CARBON LAB IN KAAL ROCK





SECTION B-B' Kaal rock F