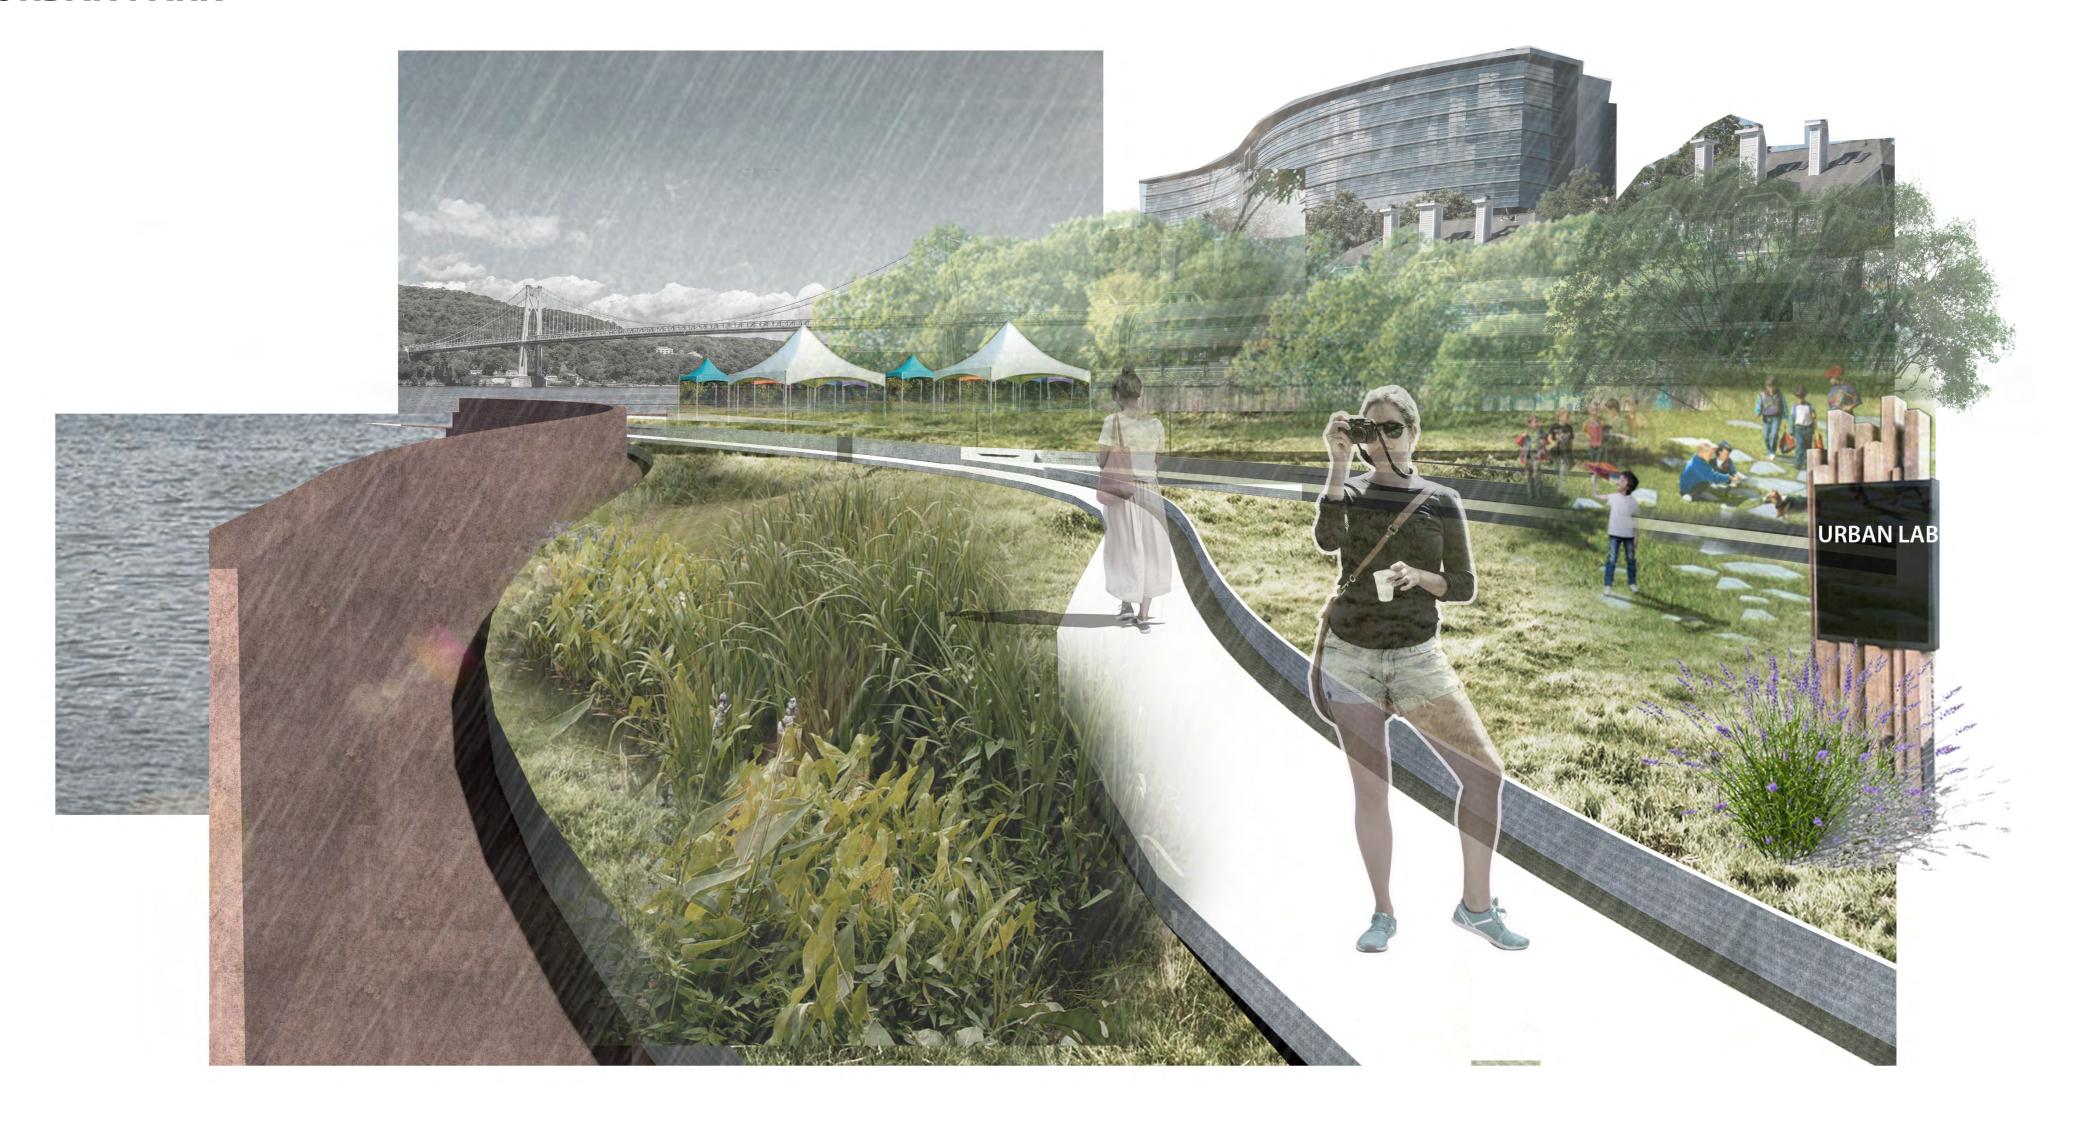

## TYPE 4 ECOLOGICAL cityLAB URBAN LAB

#### **SECTION A-A' Tidal shoreline**

Using gabion seats with planters to provide a relaxing place for people and the gabion will be collected from original shoreline.

Friends

**Kids/ Students** 

Senior/Retired

Worker