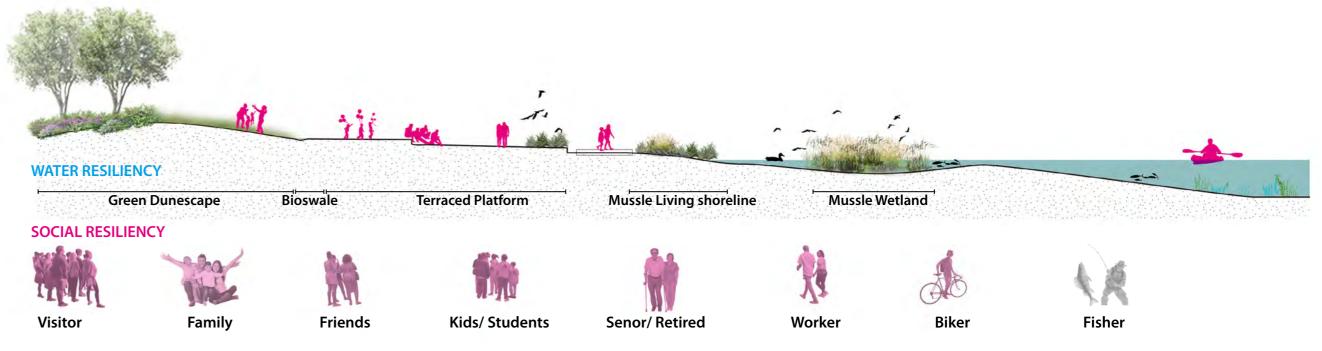

#### **SECTION A-A' Mussle living shoreline**

Using mussle as a meida combine with marshes to create a natural based shoreline and become the ecological study area for students and visitors.