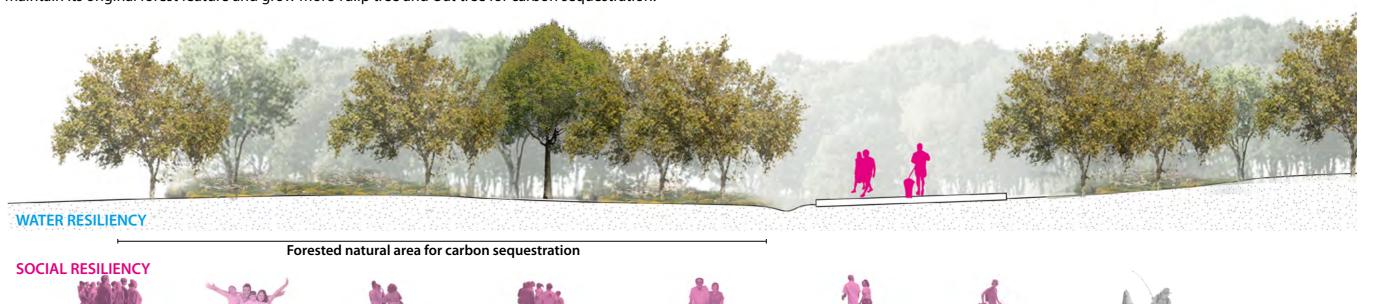

## TYPE 2 ECOLOGICAL cityLAB CARBON LAB IN KAAL ROCK

SECTION B-B' Kaal rock Forest trail

Maintain its original forest feature and grow more Tulip tree and Oat tree for carbon sequestration.

Friends

**Kids/Students** 

Family

Senior/Retired

Worker