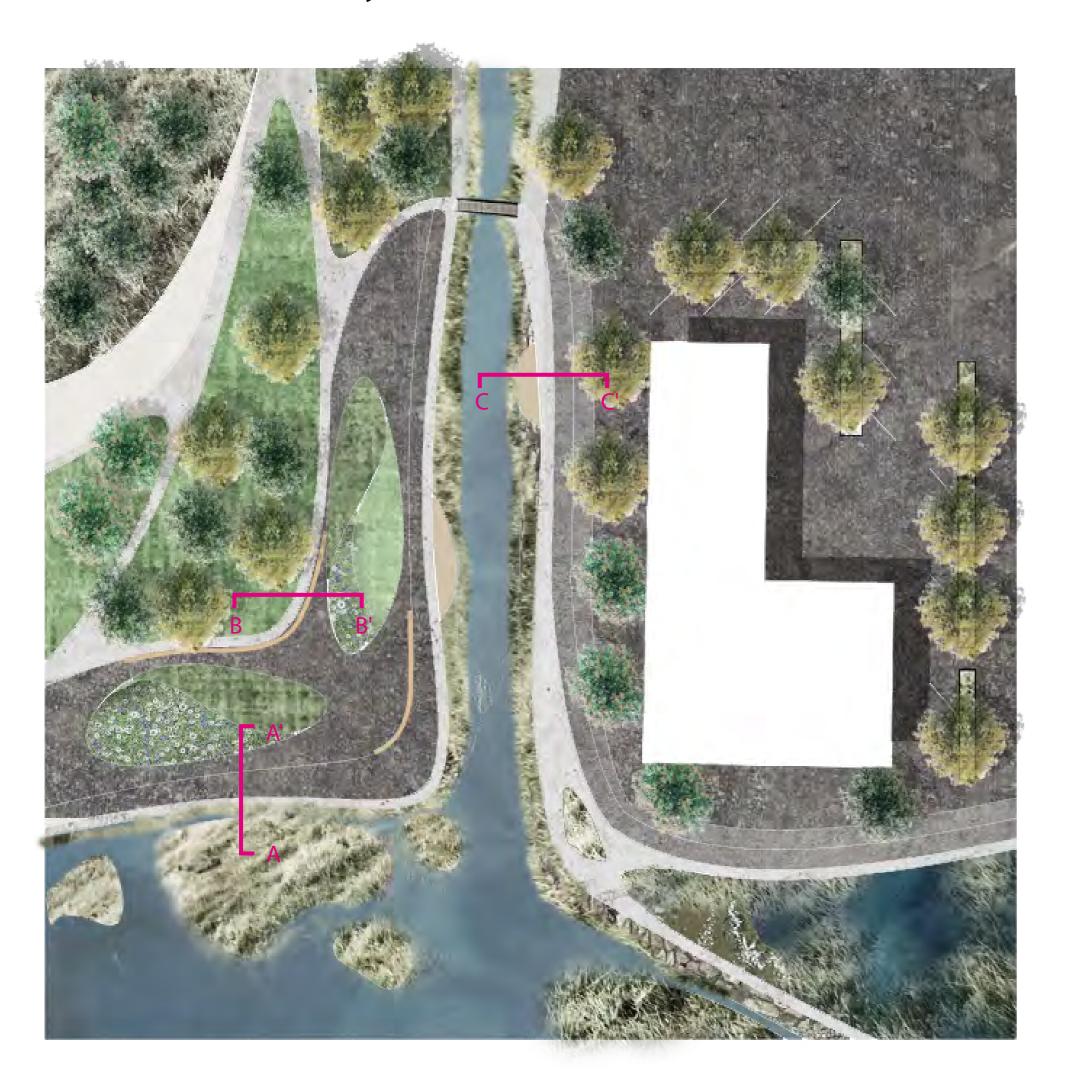

## TYPE 1 ECOLOGICAL cityLAB WETLAND IN WAYRAS PARK

#### **SECTION A-A' Mussle living shoreline**

Using mussle as a meida combine with marshes to create a natural based shoreline and become the ecological study area for students and visitors.

#### SECTION B-B' Historical education area

Using industrial material to create a educational area for people to learn poughkeepsie history and combine with green dunescape to manage stormwater or adapt the climate change

#### SECTION C-C' Environmental and civic education spaces