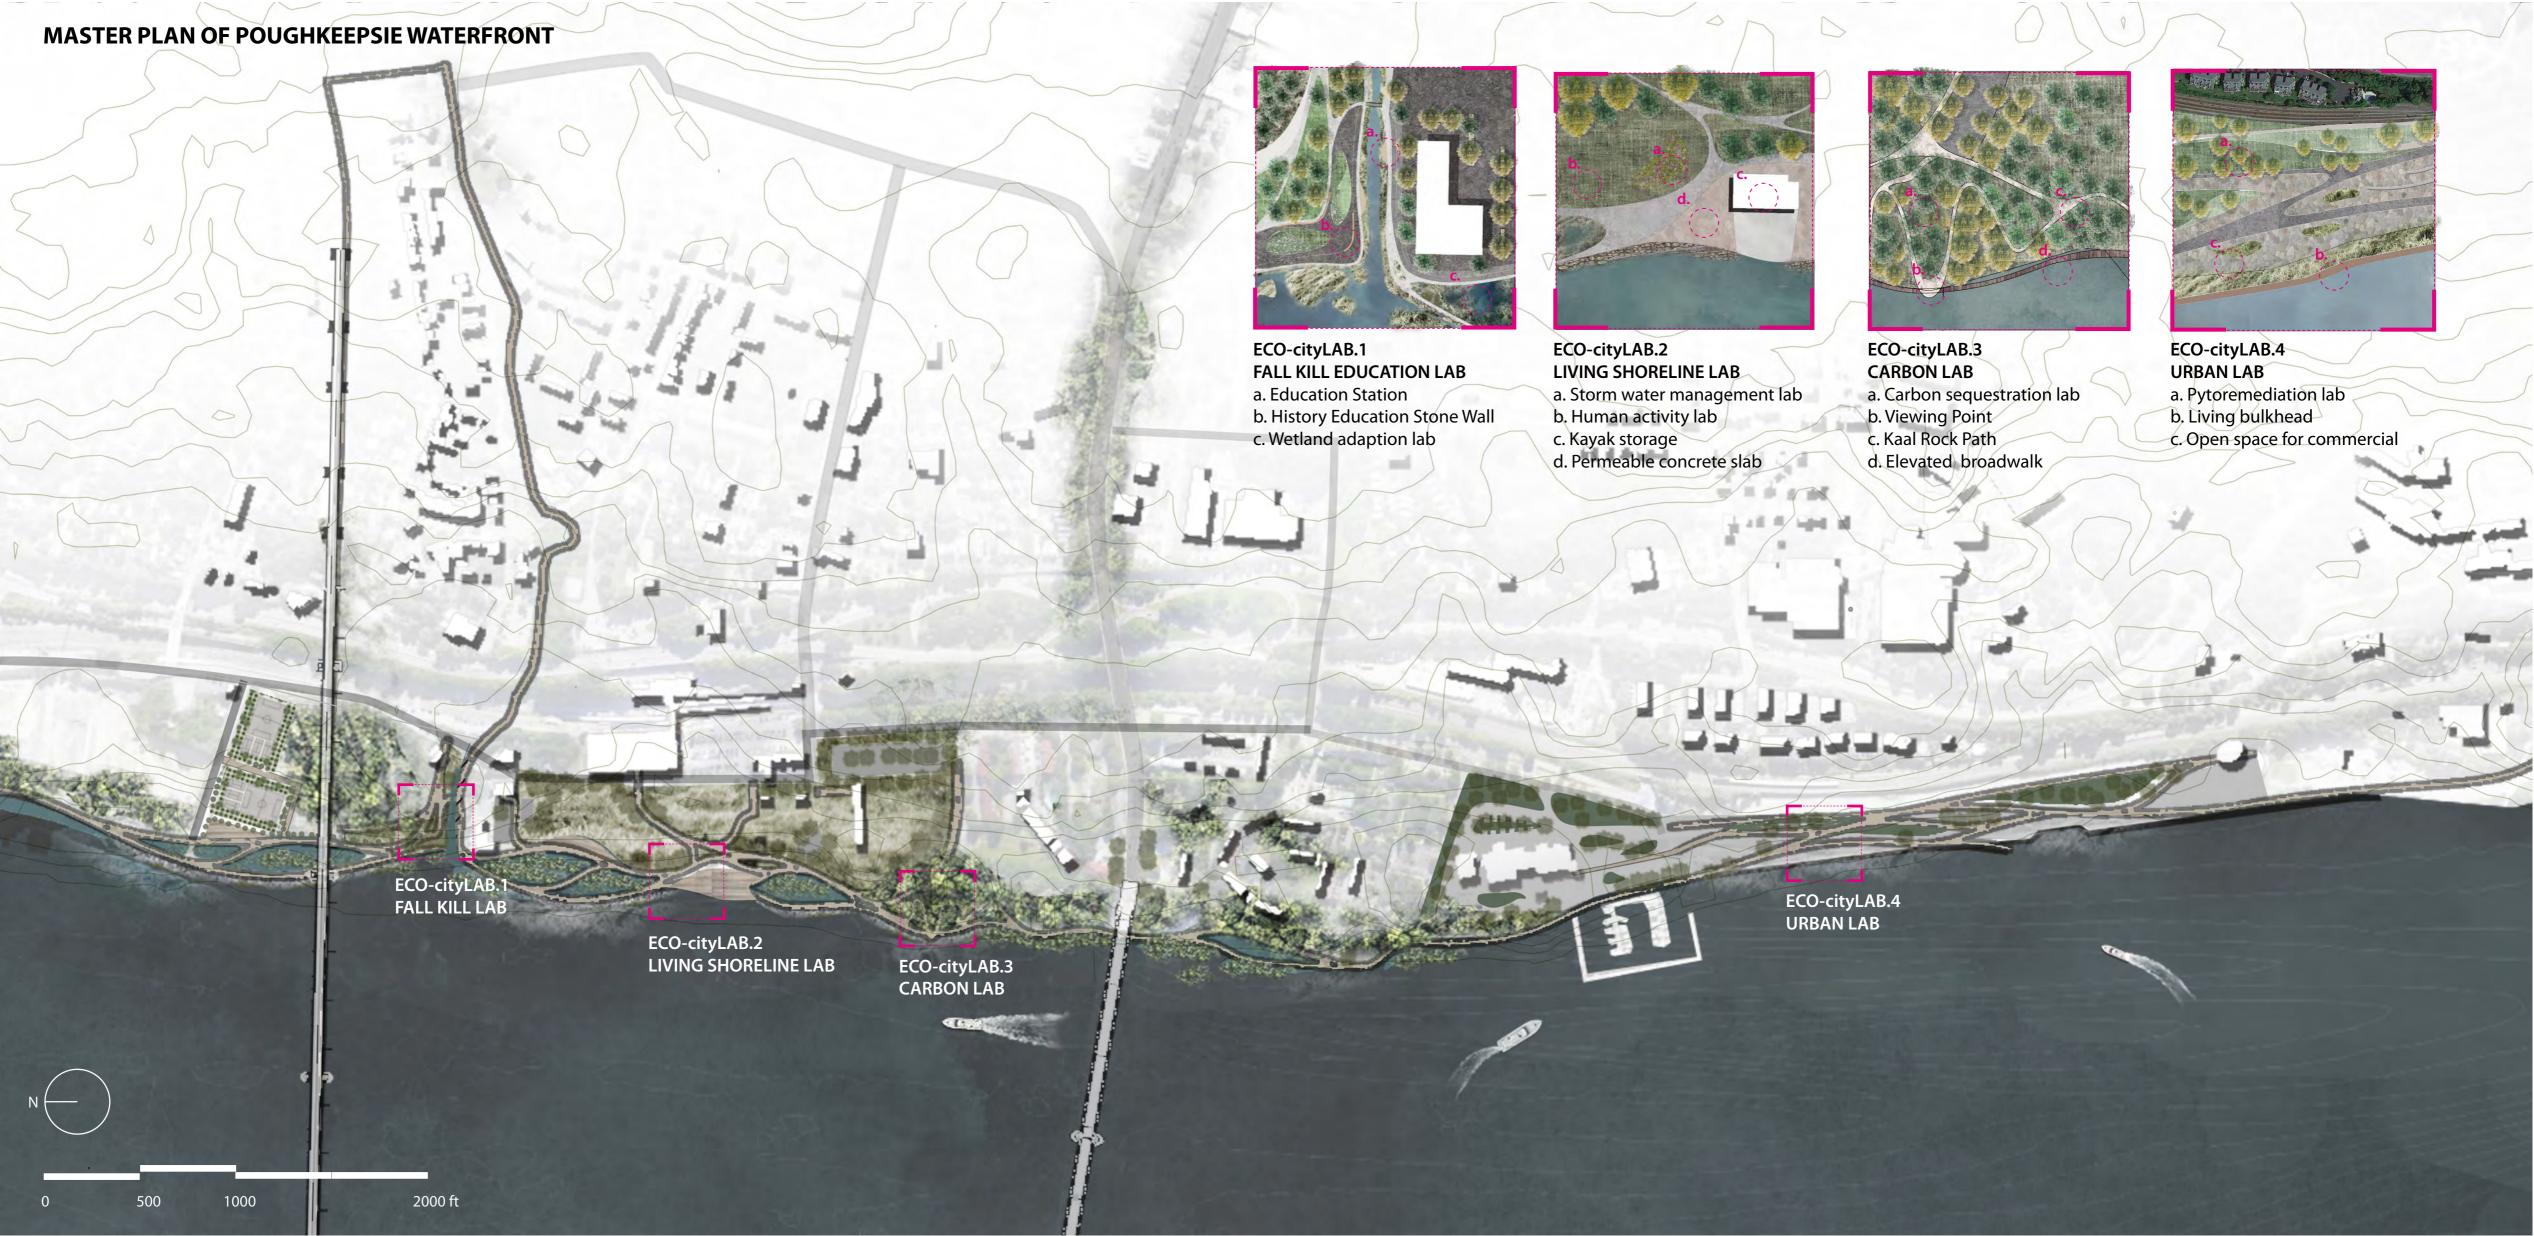

## TYPE 1 ECOLOGICAL cityLAB WETLAND IN WAYRAS PARK

## TYPE 2 ECOLOGICAL cityLAB LIVING SHORELINE LAB

SECTION A-A' Multi-purposed lawn Create micotopography to solve stormwater runoff and use flora to create ornamental value WATER RESILIENCY Vegetation buffer SOCIAL RESILIENCY Multi-purposed playfield **Vegetated Retention pond** Worker Fisher SECTION B-B' Elevated ice house Elevated Ice house will change to a kayak restaurant and a kayak storage and dock. WATER RESILIENCY elevated ice house **Kids/Students** Friends Senor/Retired SECTION C-C' Multi-purposed lawn
Using gabion seats with planters to provide a relaxing place for people and the gabion will be collected from original shoreline. WATER RESILIENCY Vegetation buffer **SOCIAL RESILIENCY** Worker

## TYPE 2 ECOLOGICAL cityLAB CARBON LAB IN KAAL ROCK

SECTION B-B' Kaal rock Forest trail

Maintain its original forest feature and grow more Tulip tree and Oat tree for carbon sequestration.

Friends

**Kids/Students** 

## TYPE 4 ECOLOGICAL cityLAB URBAN LAB