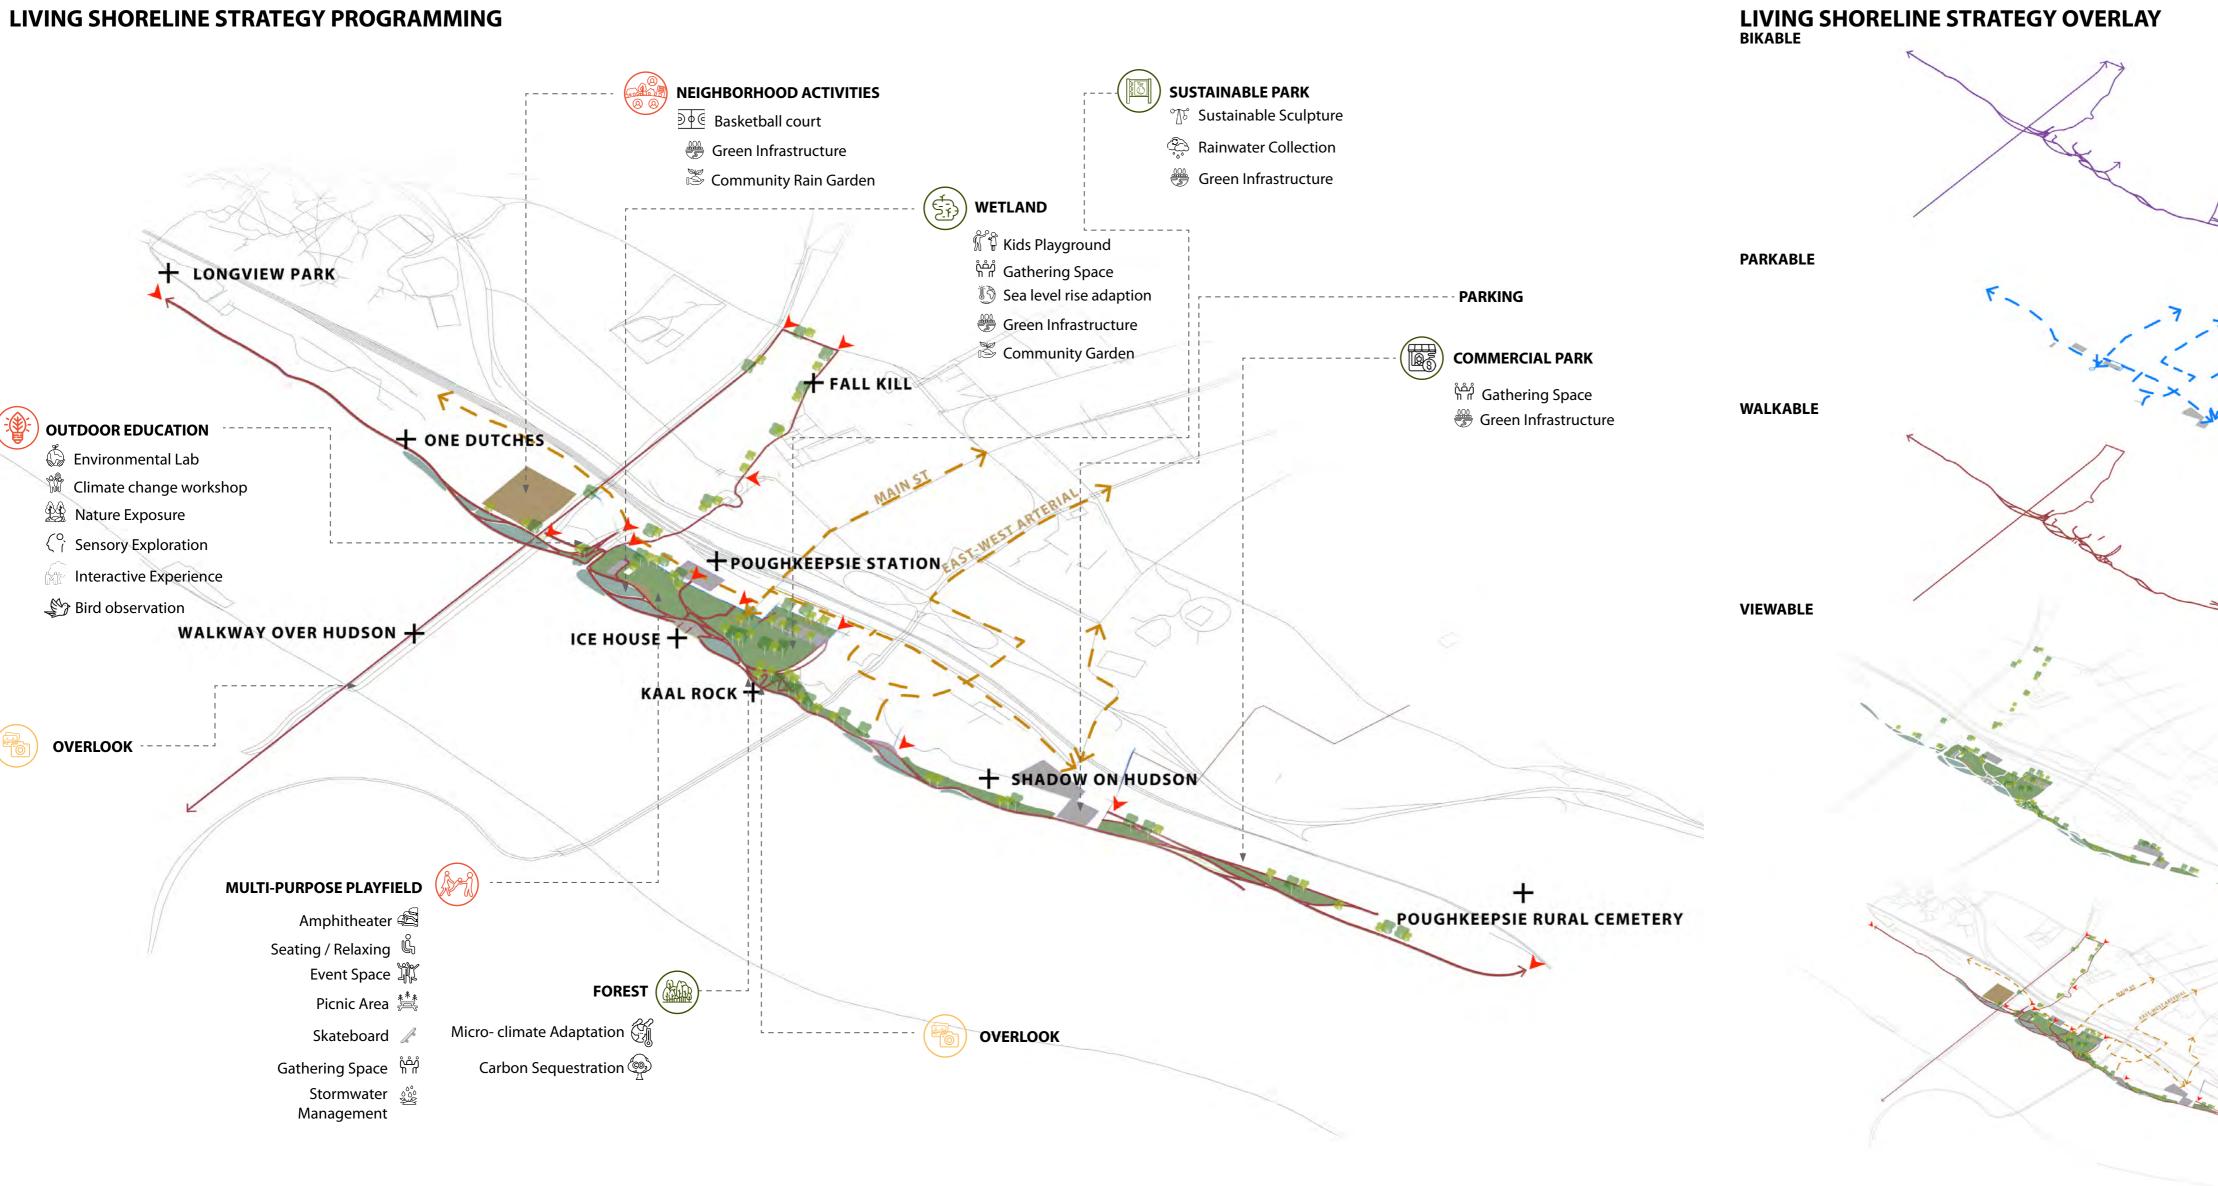

# A LIVING SHORELINE FOR ALL





### LIVING SHORELINE STRATEGY PROGRAMMING



## TYPE 1 ECOLOGICAL cityLAB WETLAND IN WAYRAS PARK



#### **SECTION A-A' Mussle living shoreline**

Using mussle as a meida combine with marshes to create a natural based shoreline and become the ecological study area for students and visitors.



#### SECTION B-B' Historical education area

Using industrial material to create a educational area for people to learn poughkeepsie history and combine with green dunescape to manage stormwater or adapt the climate change



#### SECTION C-C' Environmental and civic education spaces



## TYPE 2 ECOLOGICAL cityLAB LIVING SHORELINE LAB



SECTION A-A' Multi-purposed lawn Create micotopography to solve stormwater runoff and use flora to create ornamental value WATER RESILIENCY Vegetation buffer SOCIAL RESILIENCY Multi-purposed playfield **Vege