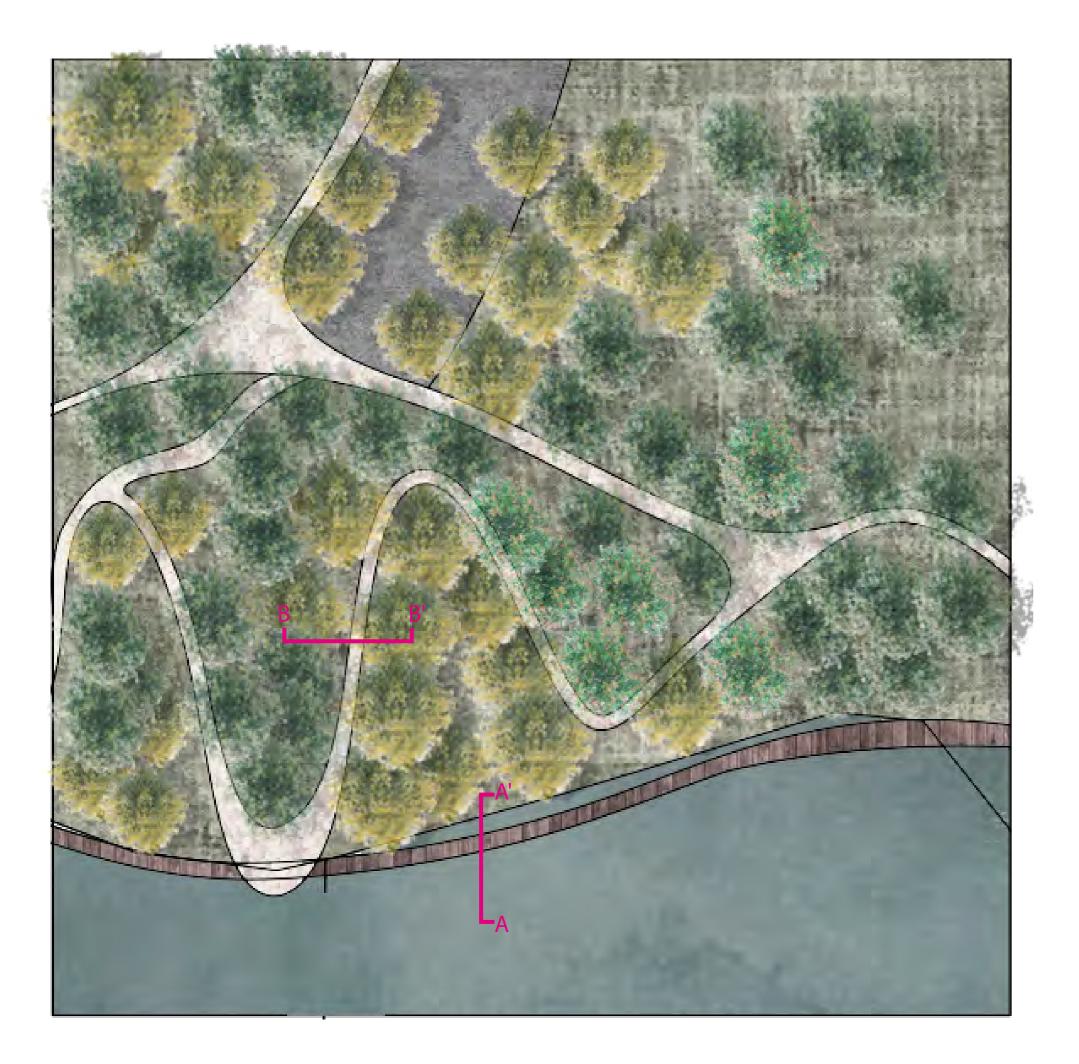

## TYPE 2 ECOLOGICAL cityLAB CARBON LAB IN KAAL ROCK

SECTION B-B' Kaal rock Forest trail

Maintain its original forest feature and grow more Tulip tree and Oat tree for carbon sequestration.

Friends

**Kids/Students** 

Family

Senior/Retired

Worker