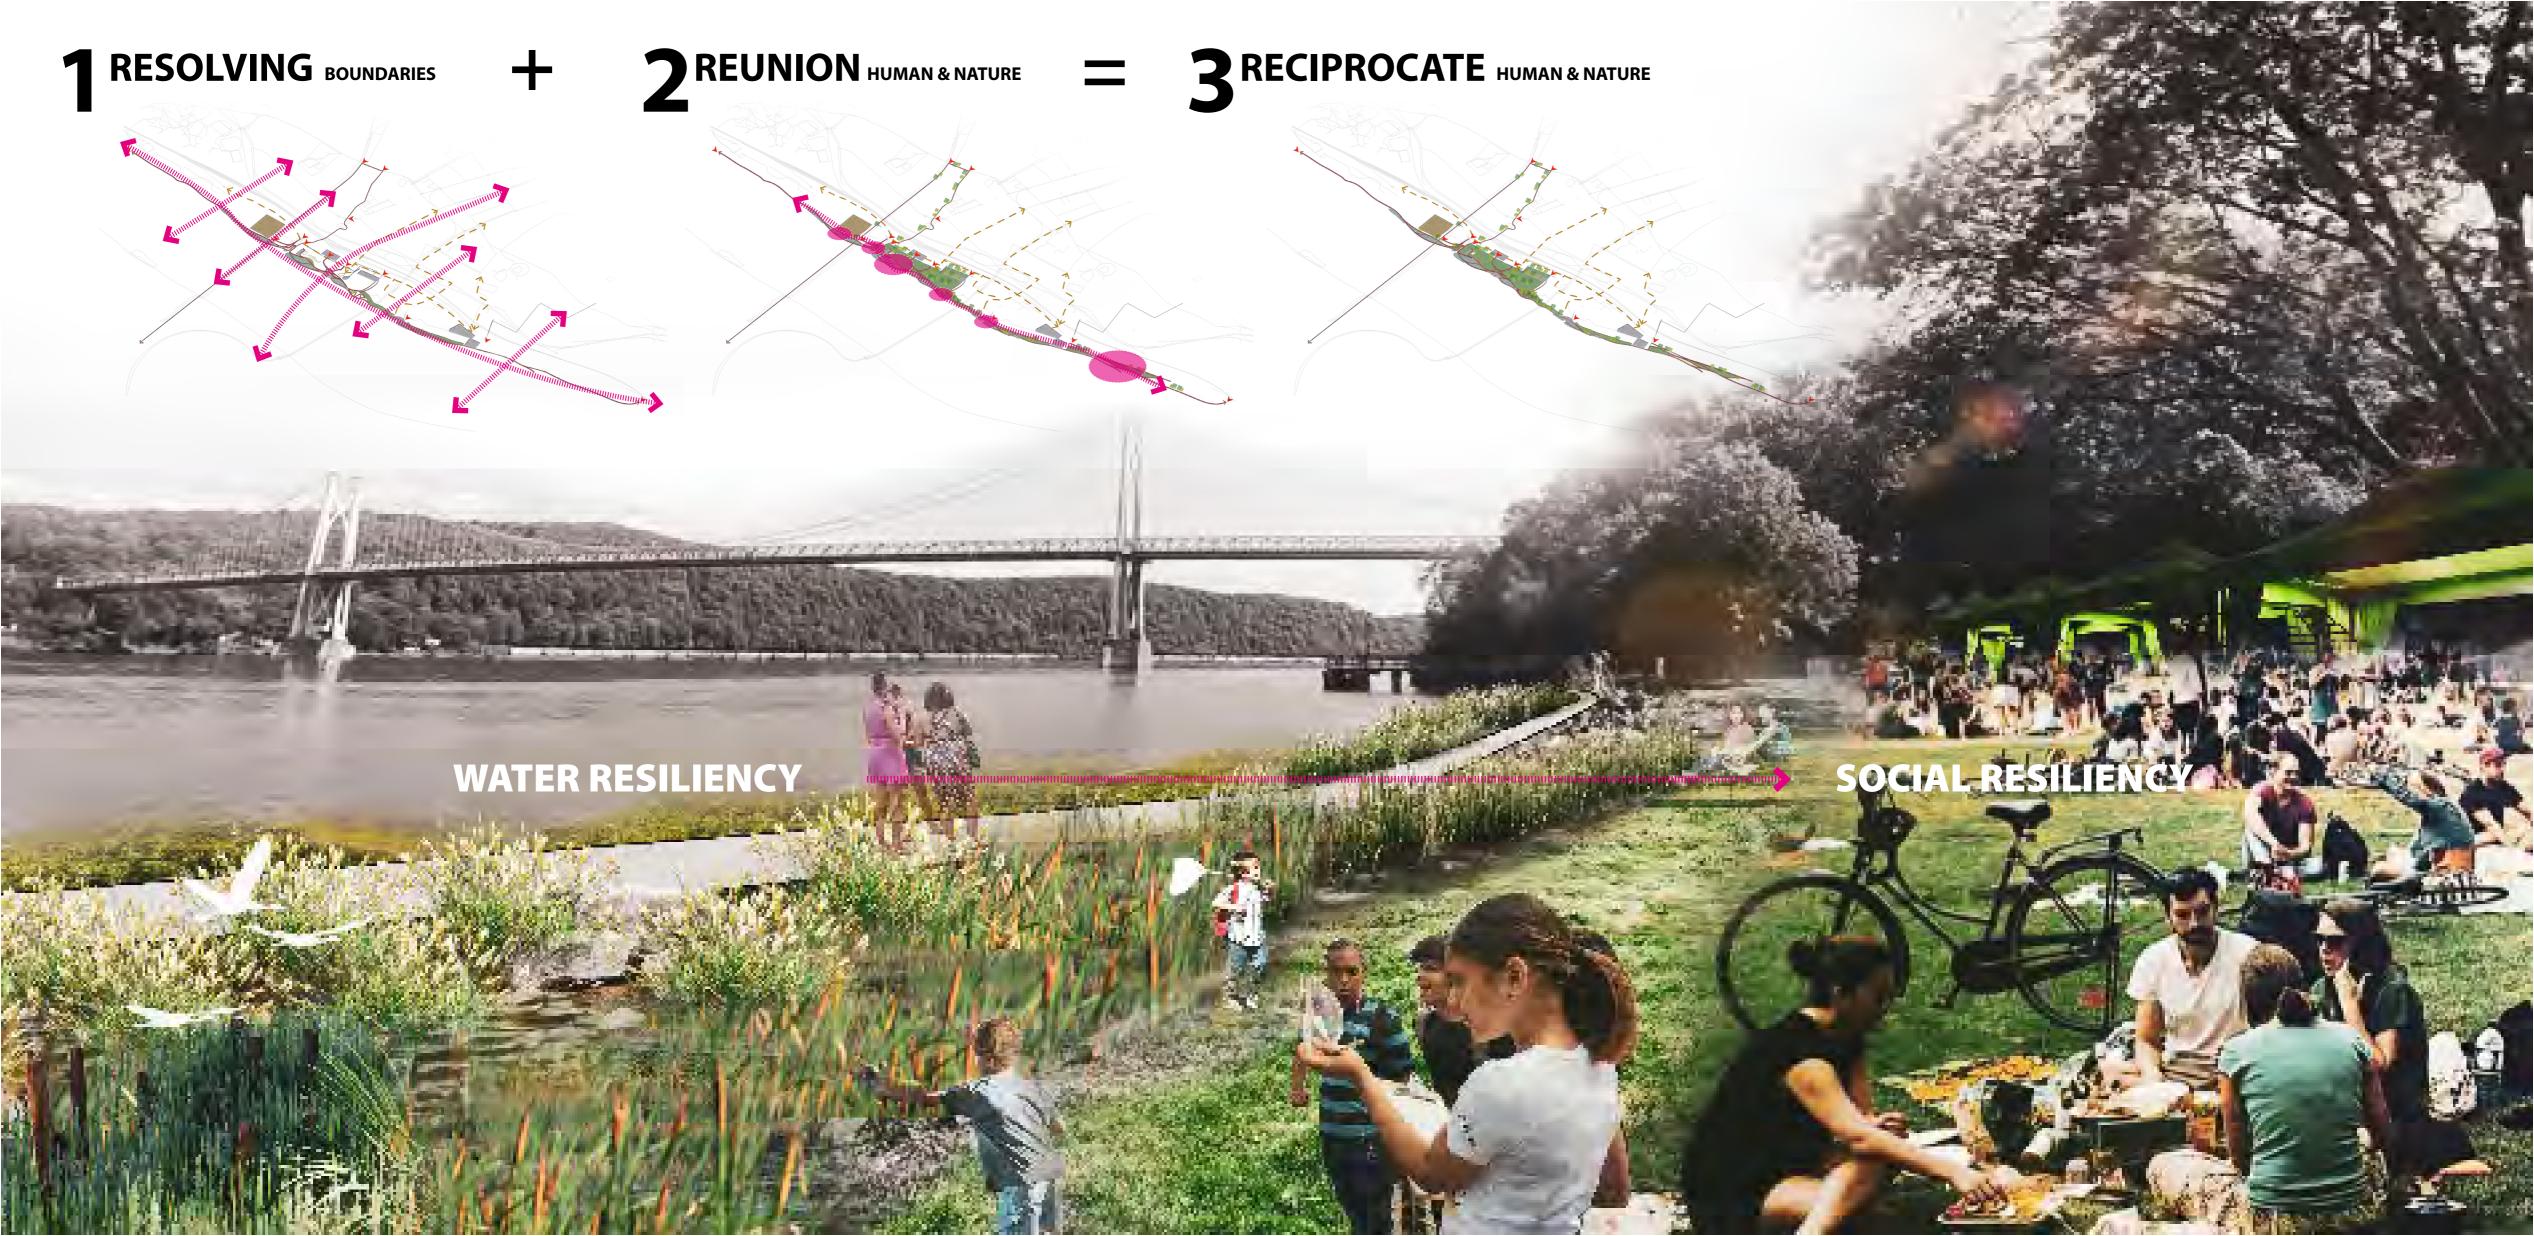

# A LIVING SHORELINE FOR ALL





### LIVING SHORELINE STRATEGY PROGRAMMING



## TYPE 1 ECOLOGICAL cityLAB WETLAND IN WAYRAS PARK



#### **SECTION A-A' Mussle living shoreline**

Using mussle as a meida combine with marshes to create a natural based shoreline and become the ecological study area for students and visitors.



#### SECTION B-B' Historical education area

Using industrial material to create a educational area for people to learn poughkeepsie history and combine with green dunescape to manage stormwater or adapt the climate change



#### SECTION C-C' Environmental and civic education spaces



## TYPE 2 ECOLOGICAL cityLAB LIVING SHORELINE LAB



SECTION A-A' Multi-purposed lawn Create micotopography to solve stormwater runoff and use flora to create ornamental value WATER RESILIENCY Vegetation buffer SO