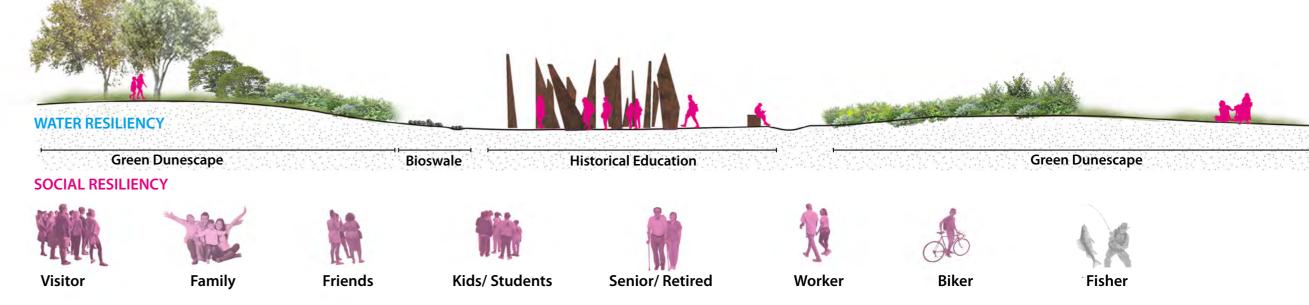

#### SECTION B-B' Historical education area

Using industrial material to create a educational area for people to learn poughkeepsie history and combine with green dunescape to manage stormwater or adapt the climate change

#### SECTION C-C' Environmental and civic education spaces