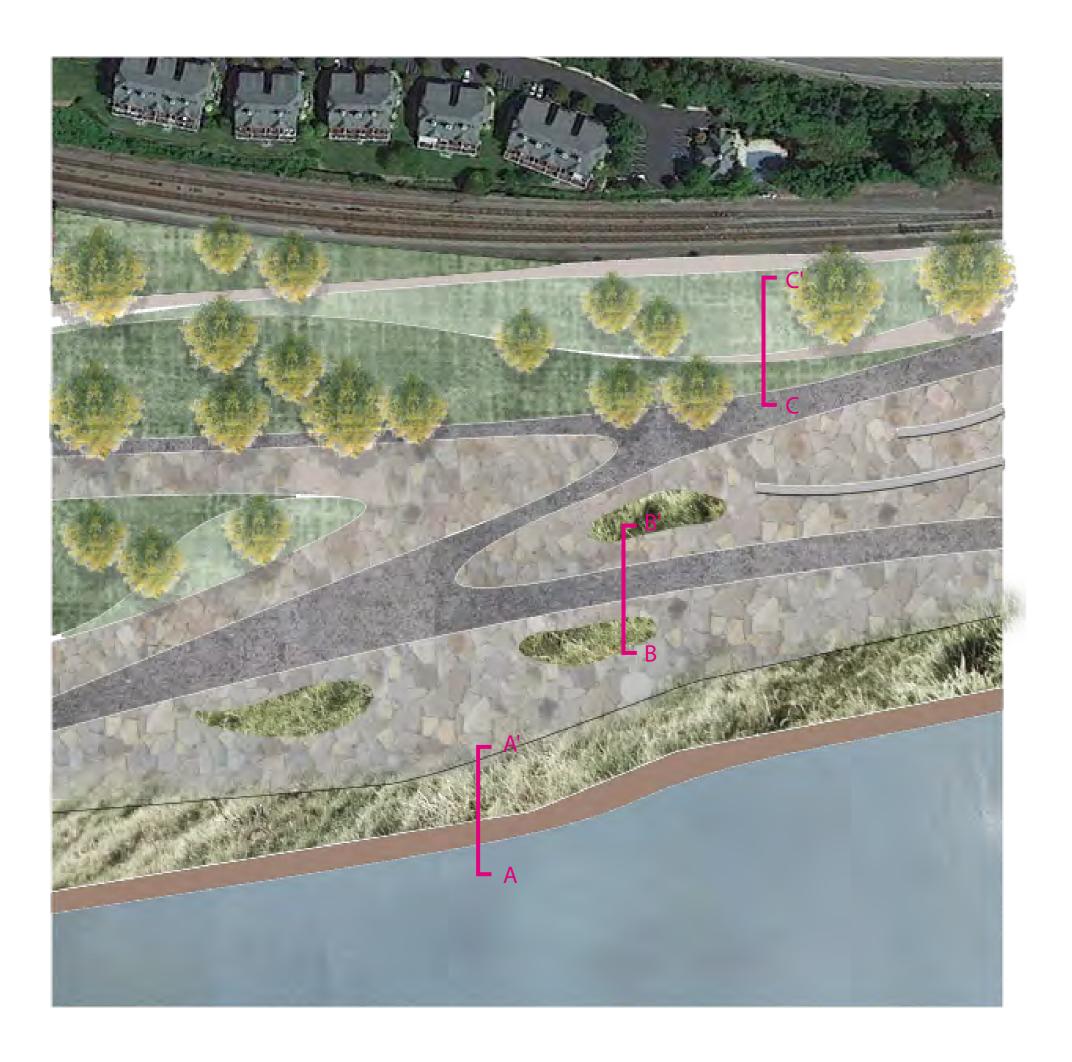

#### **SECTION A-A' Tidal shoreline**

Using gabion seats with planters to provide a relaxing place for people and the gabion will be collected from original shoreline.

Friends

**Kids/ Students** 

Senior/Retired

Worker