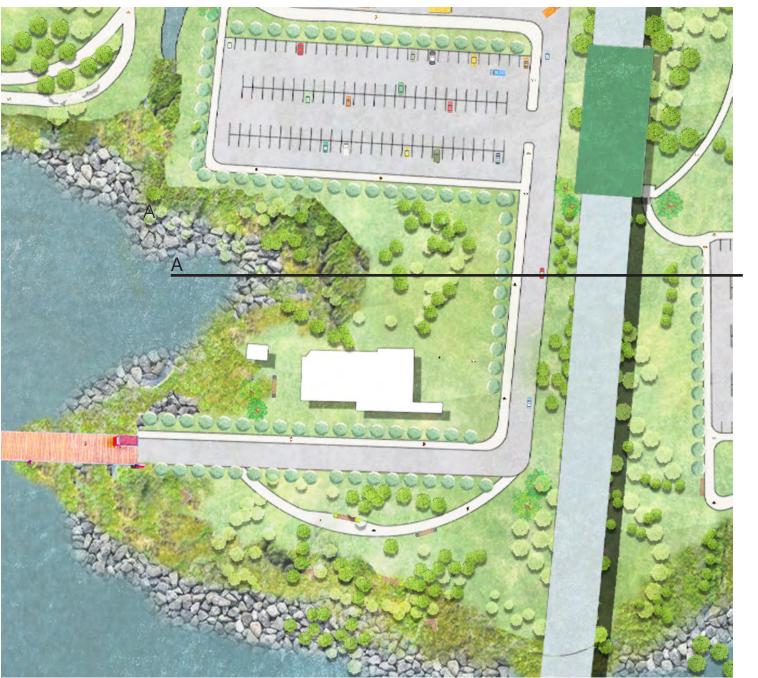

## Waterfront Renovation

Waterfront Trail

caria

10 Contraction of the

YR.

Primary Road under the Railroad