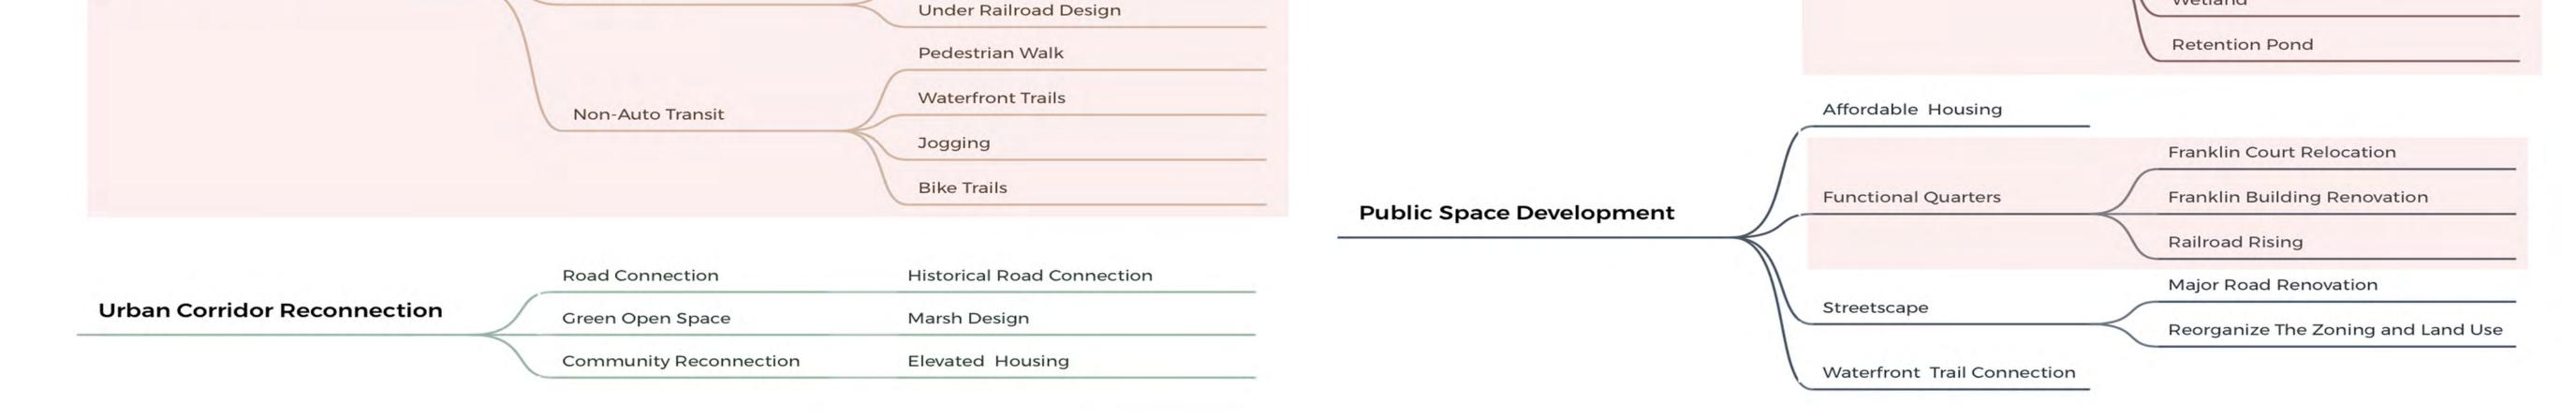

## TARRYRELINK

LA 7010 Studio Xiaomeng Cai









## Master Plan



 Elevated the Railroad
Consider about the green space under Railroad
Redesign the waterfront area near by the Loose Park  Franklin Court Renovation
Cut and Fill the Loose Park area
Elevated the east side of railroad
Design the welcome park and reroute the trail between train station and Tarrytown  Cut and Fill the Loose park area
Mrsh Design
Design the waterfront green space and ports field in the park Road Cycle

Existing Primary

Train Centre











Waterfront Trail







## Waterfront Renovation









Waterfront Trail



caria



10 Contraction of the

YR.

Primary Road under the Railroad