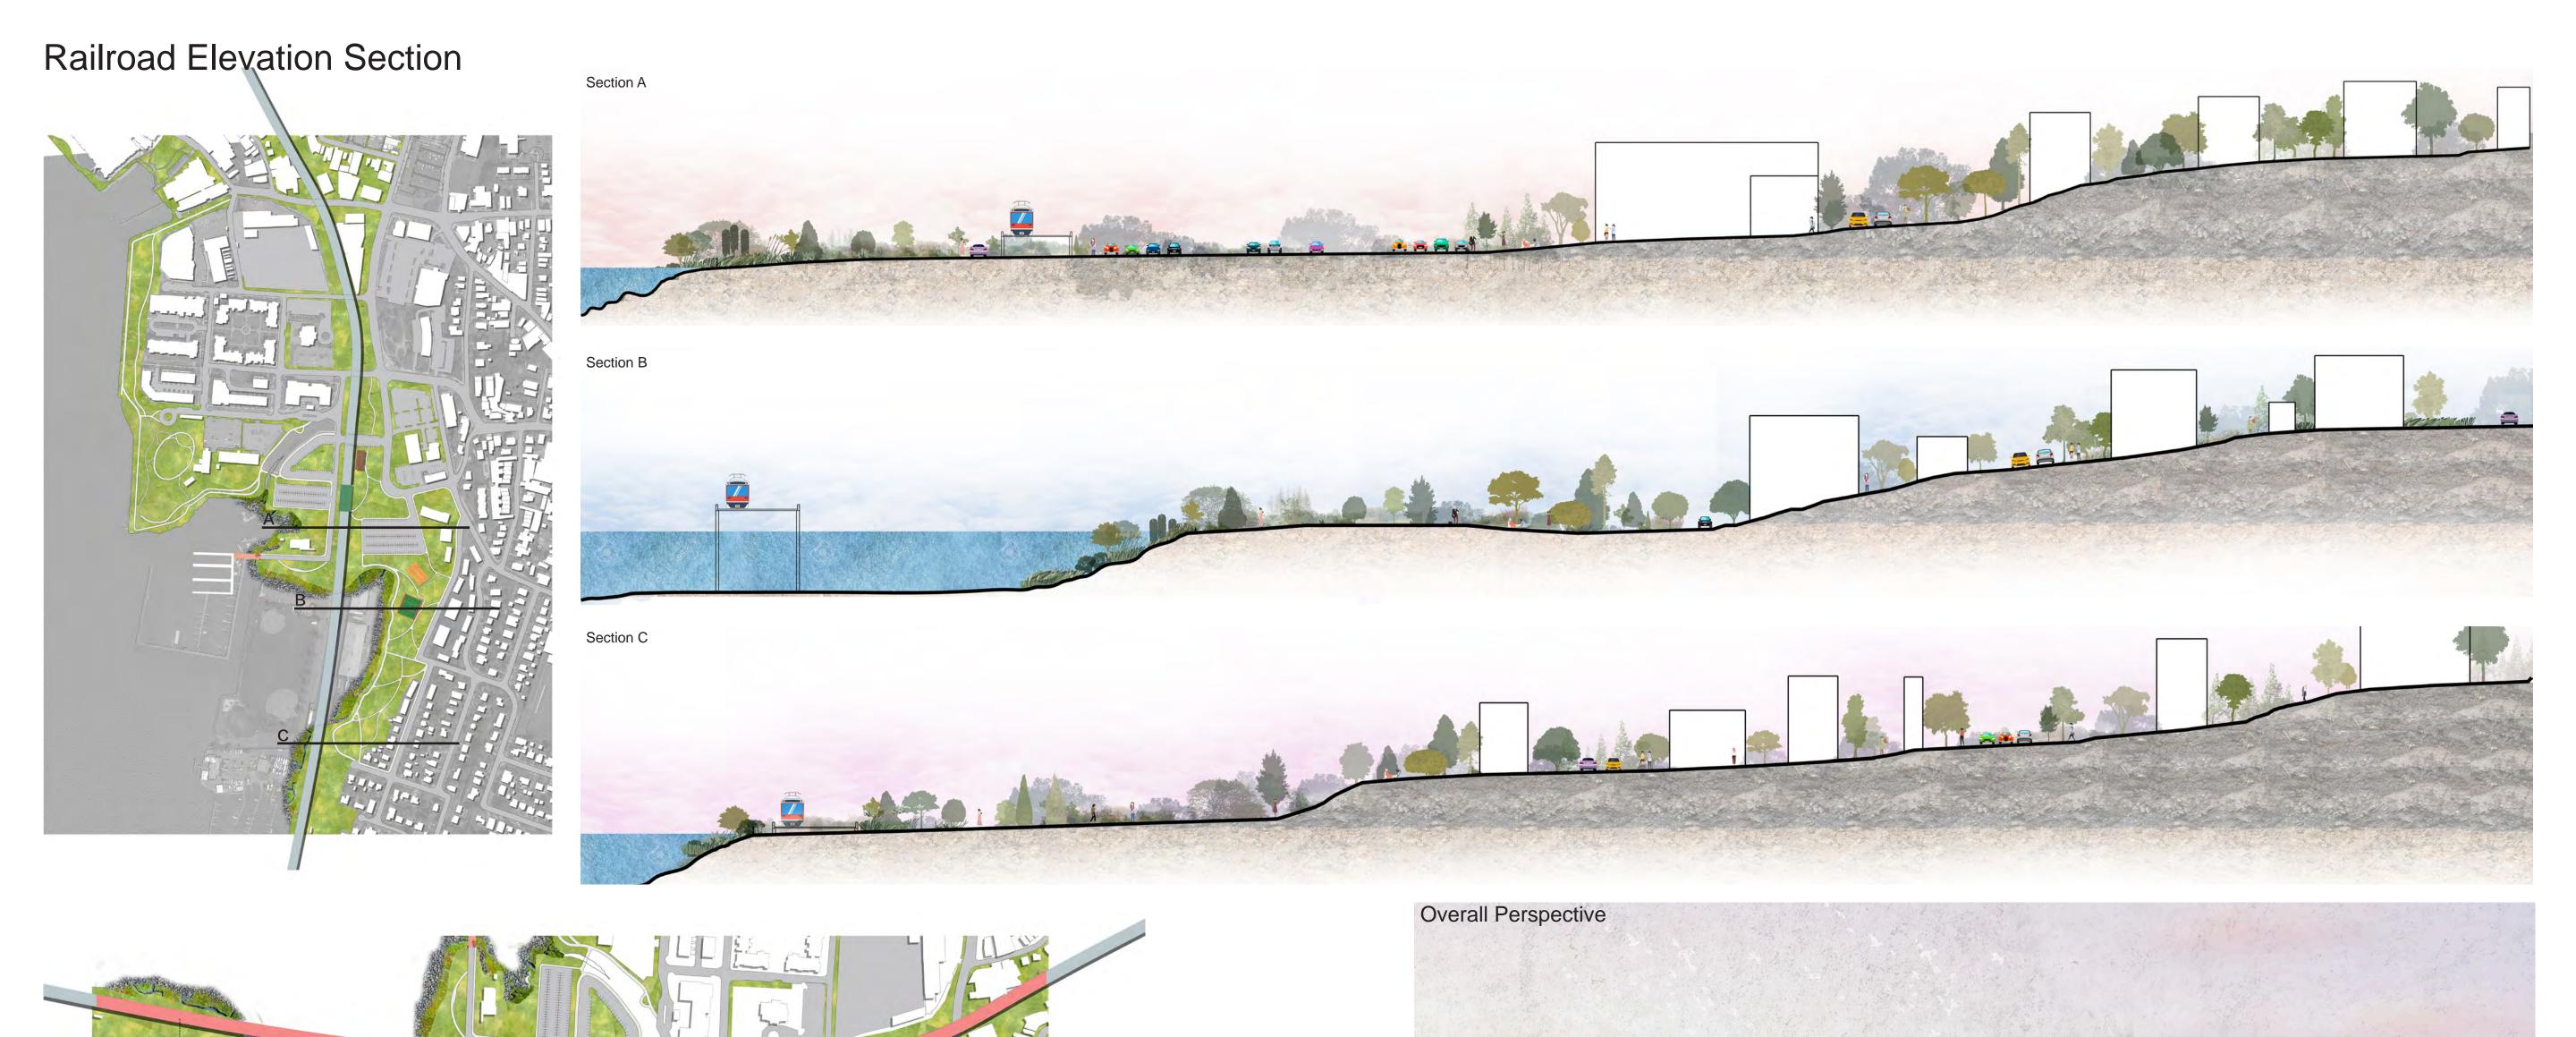

## Master Plan

 Elevated the Railroad
Consider about the green space under Railroad
Redesign the waterfront area near by the Loose Park  Franklin Court Renovation
Cut and Fill the Loose Park area
Elevated the east side of railroad
Design the welcome park and reroute the trail between train station and Tarrytown  Cut and Fill the Loose park area
Mrsh Design
Design the waterfront green space and ports field in the park Road Cycle