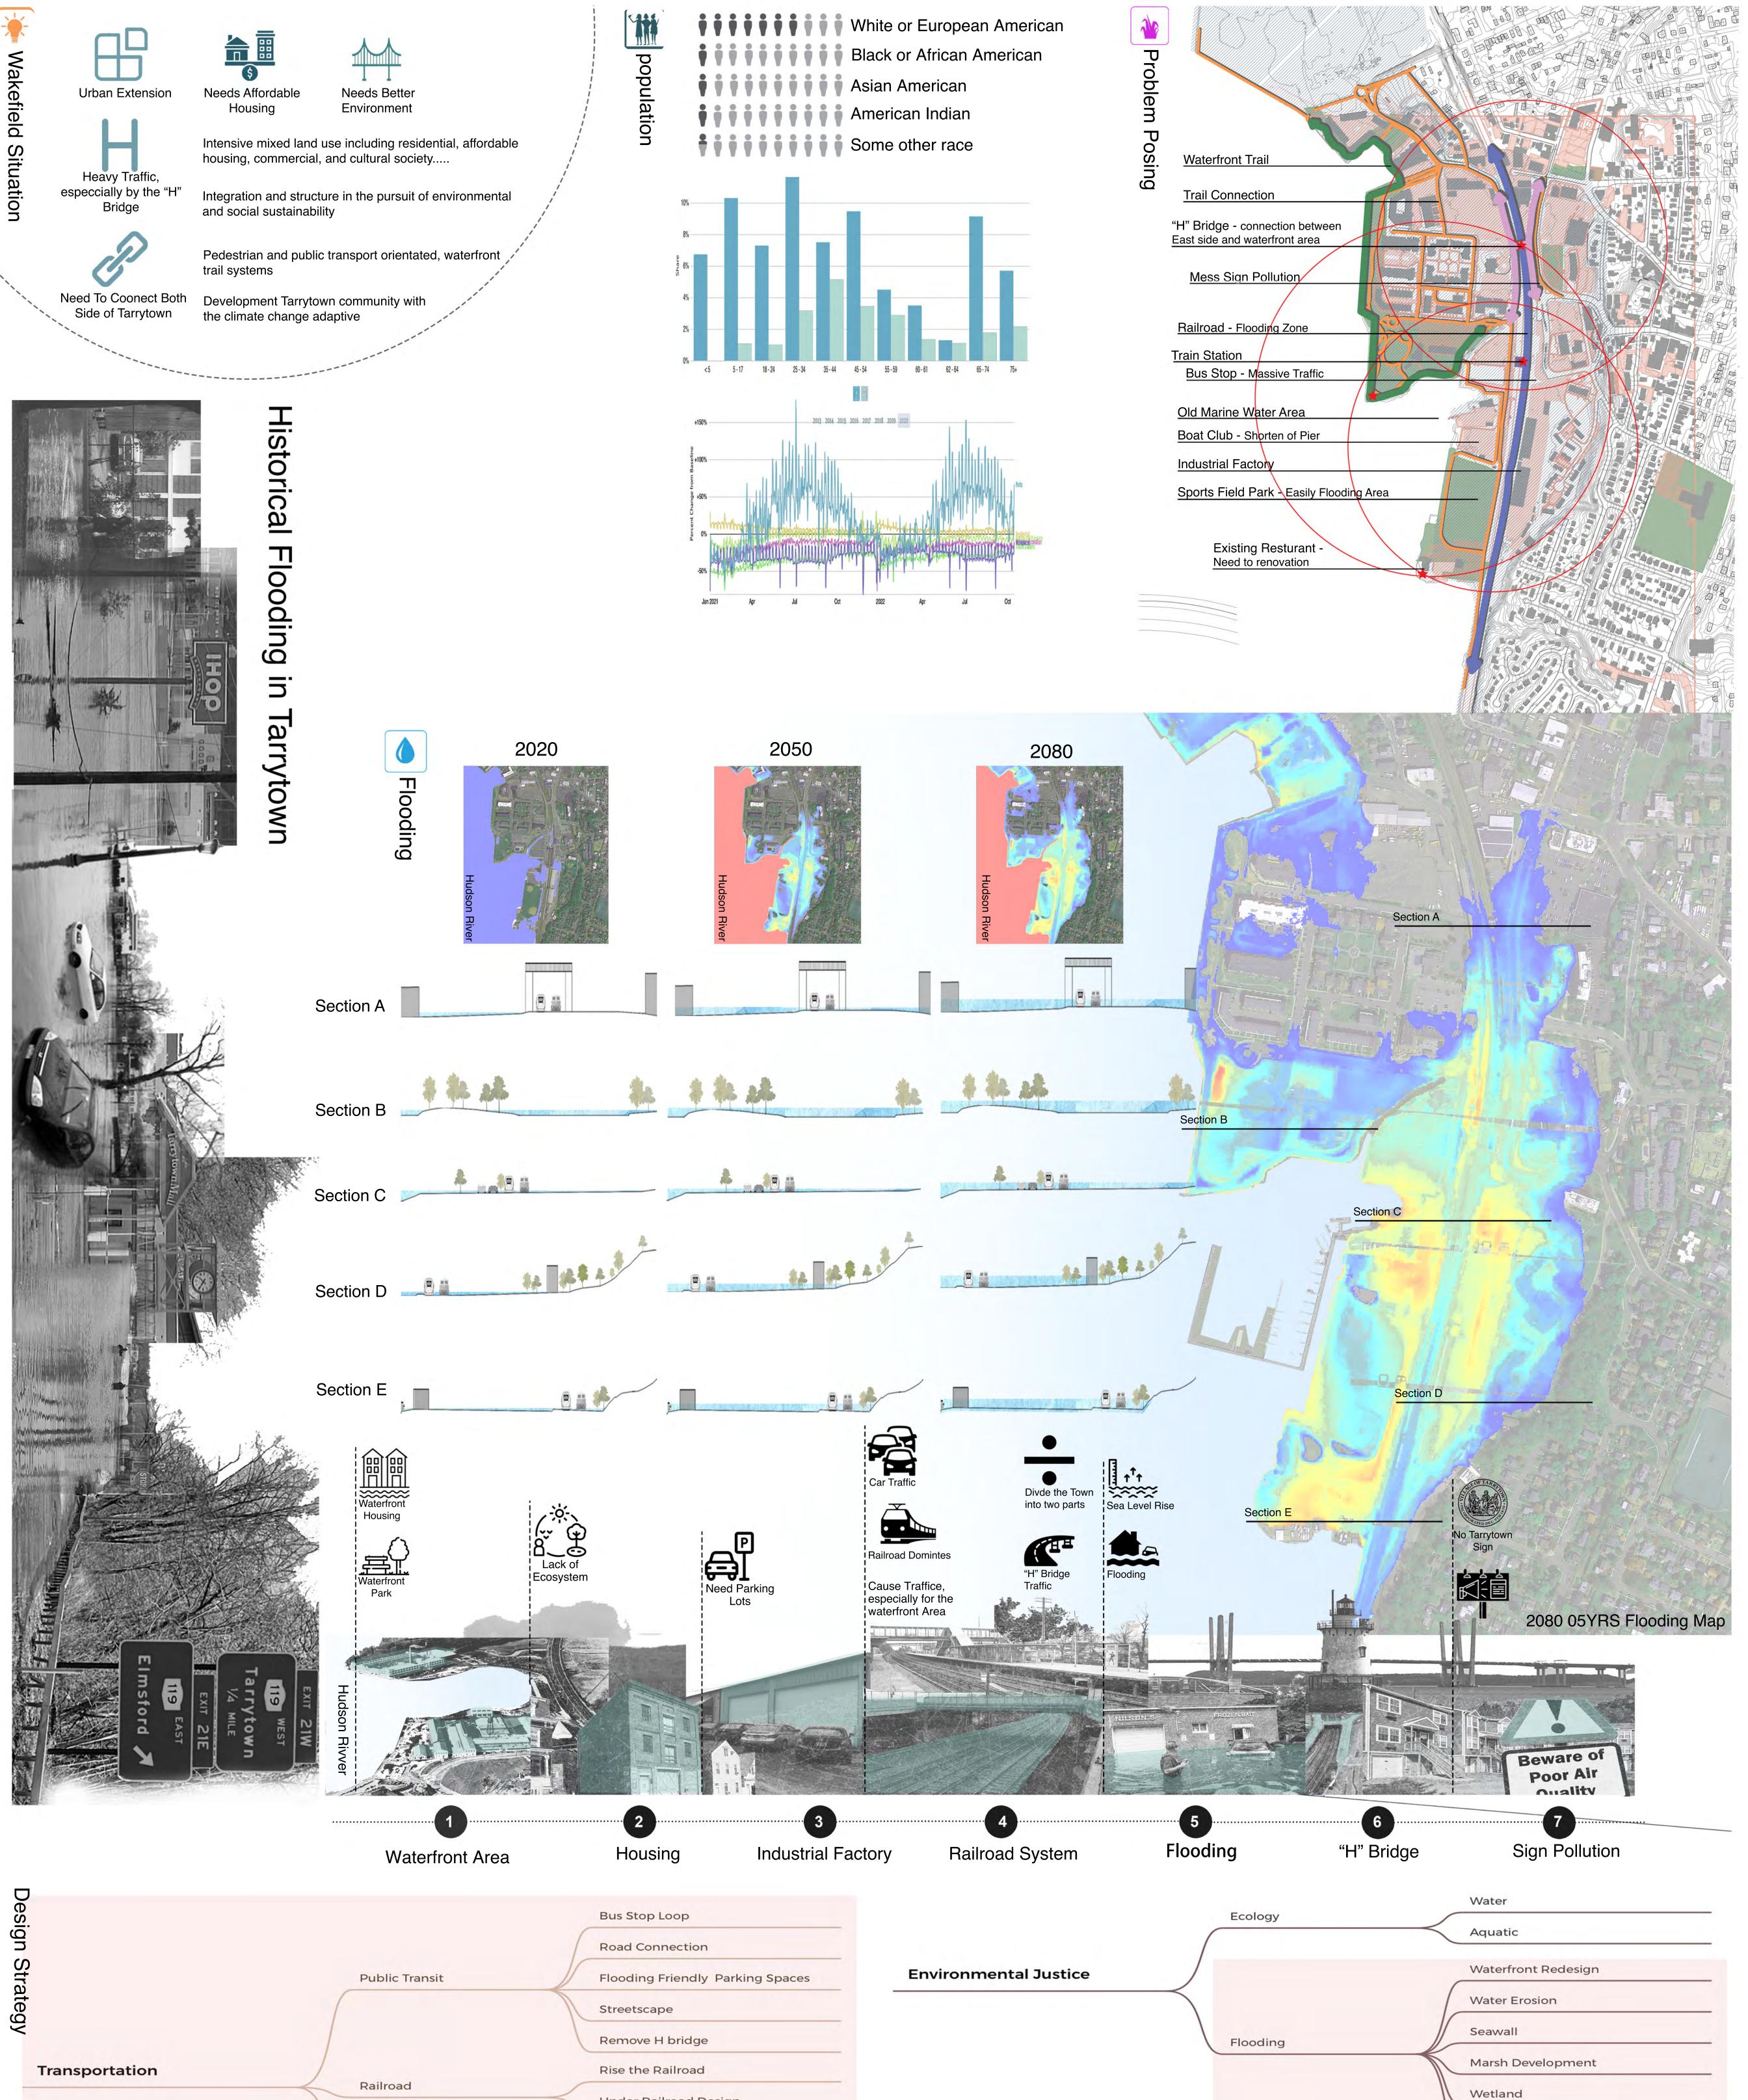

## TARRYRELINK

LA 7010 Studio Xiaomeng Cai









## Master Plan



 Elevated the Railroad
Consider about the green space under Railroad
Redesign the waterfront area near by the Loose Park  Franklin Court Renovation
Cut and Fill the Loose Park area
Elevated the east side of railroad
Design the welcome park and reroute the trail between train station and Tarrytown  Cut and Fill the Loose park area
Mrsh Design
Design the waterfront green space and ports field in the park Road Cycle

Existing Primary

Train Centre











Waterfront Trail







## Waterfront Renovation









Waterfront Trail



caria



10 Contraction of the

YR.

Primary Road under the Railroad