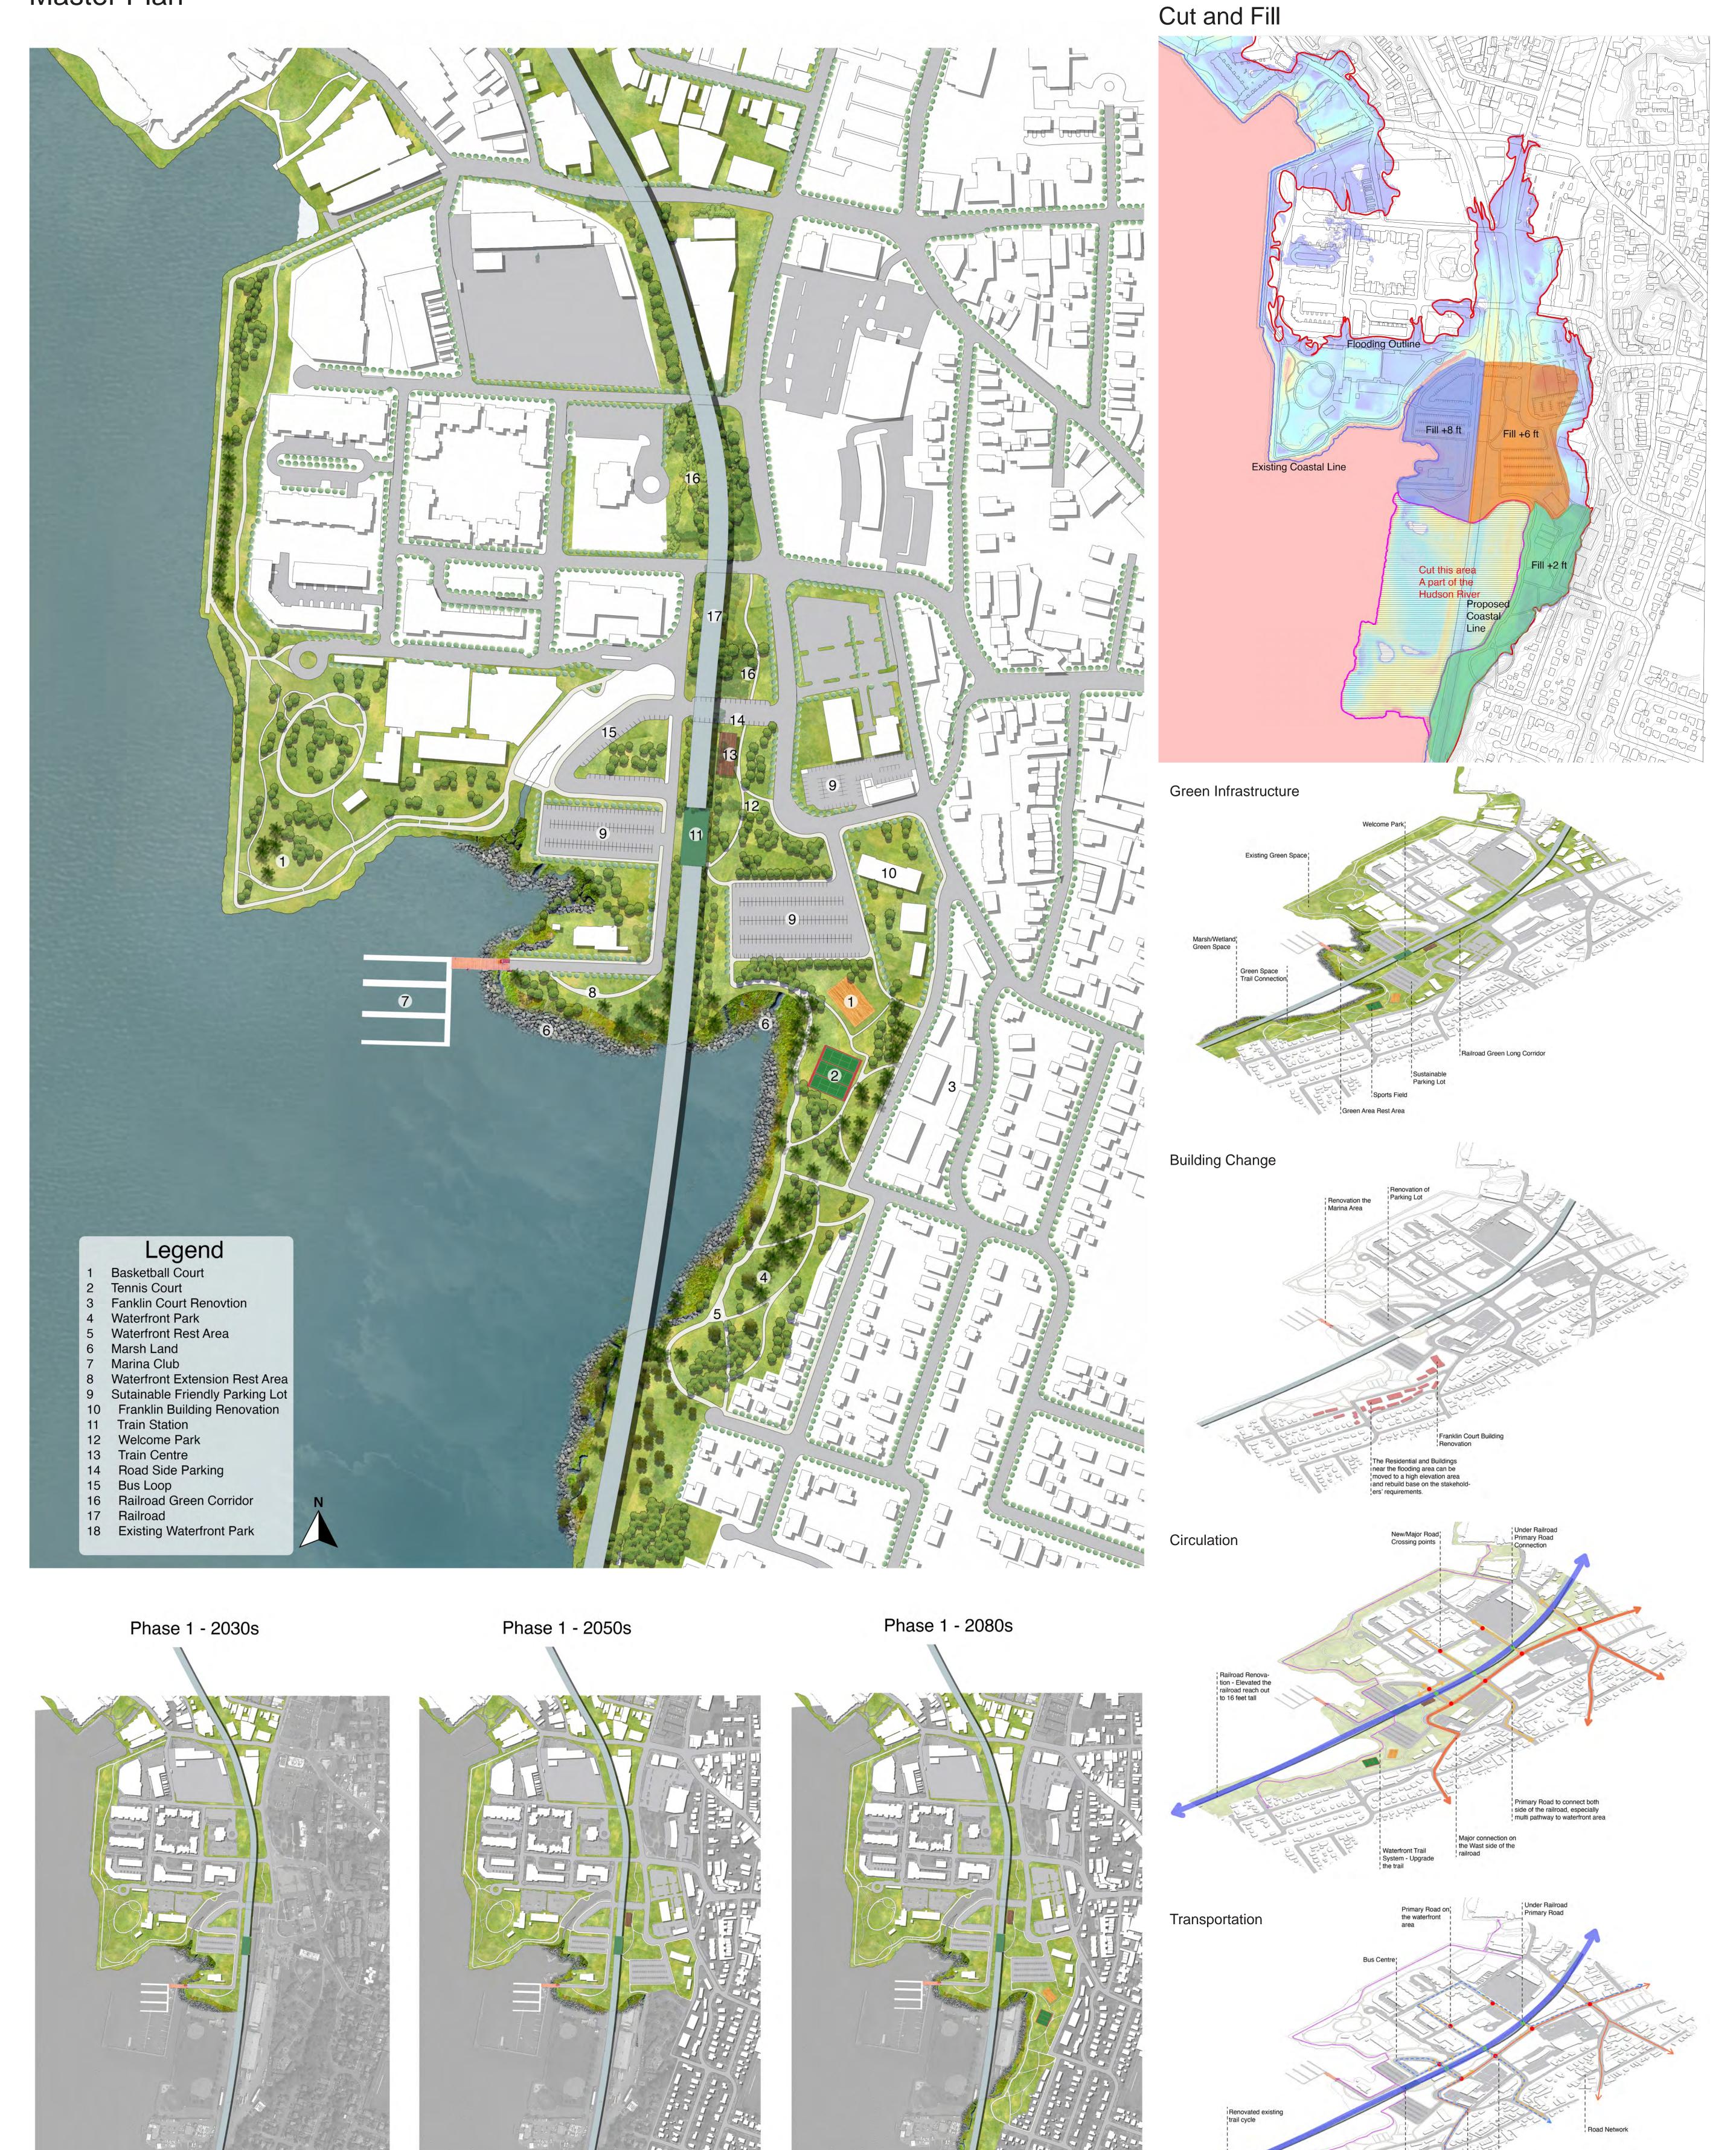

## Master Plan

 Elevated the Railroad
Consider about the green space under Railroad
Redesign the waterfront area near by the Loose Park  Franklin Court Renovation
Cut and Fill the Loose Park area
Elevated the east side of railroad
Design the welcome park and reroute the trail between train station and Tarrytown  Cut and Fill the Loose park area
Mrsh Design
Design the waterfront green space and ports field in the park Road Cycle