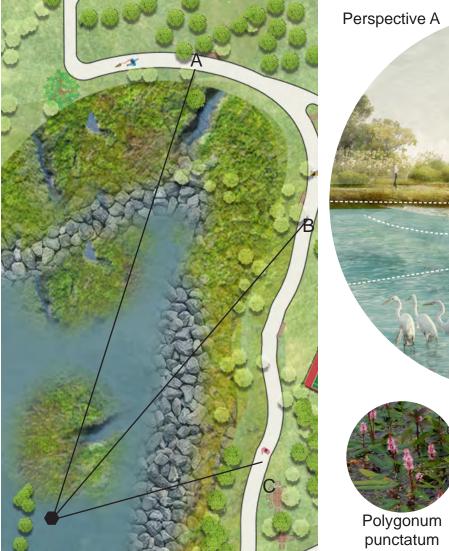

## Master Plan

 Elevated the Railroad
Consider about the green space under Railroad
Redesign the waterfront area near by the Loose Park  Franklin Court Renovation
Cut and Fill the Loose Park area
Elevated the east side of railroad
Design the welcome park and reroute the trail between train station and Tarrytown  Cut and Fill the Loose park area
Mrsh Design
Design the waterfront green space and ports field in the park Road Cycle

## Waterfront Renovation

Waterfront Trail

caria

10 Contraction of the

YR.

Primary Road under the Railroad