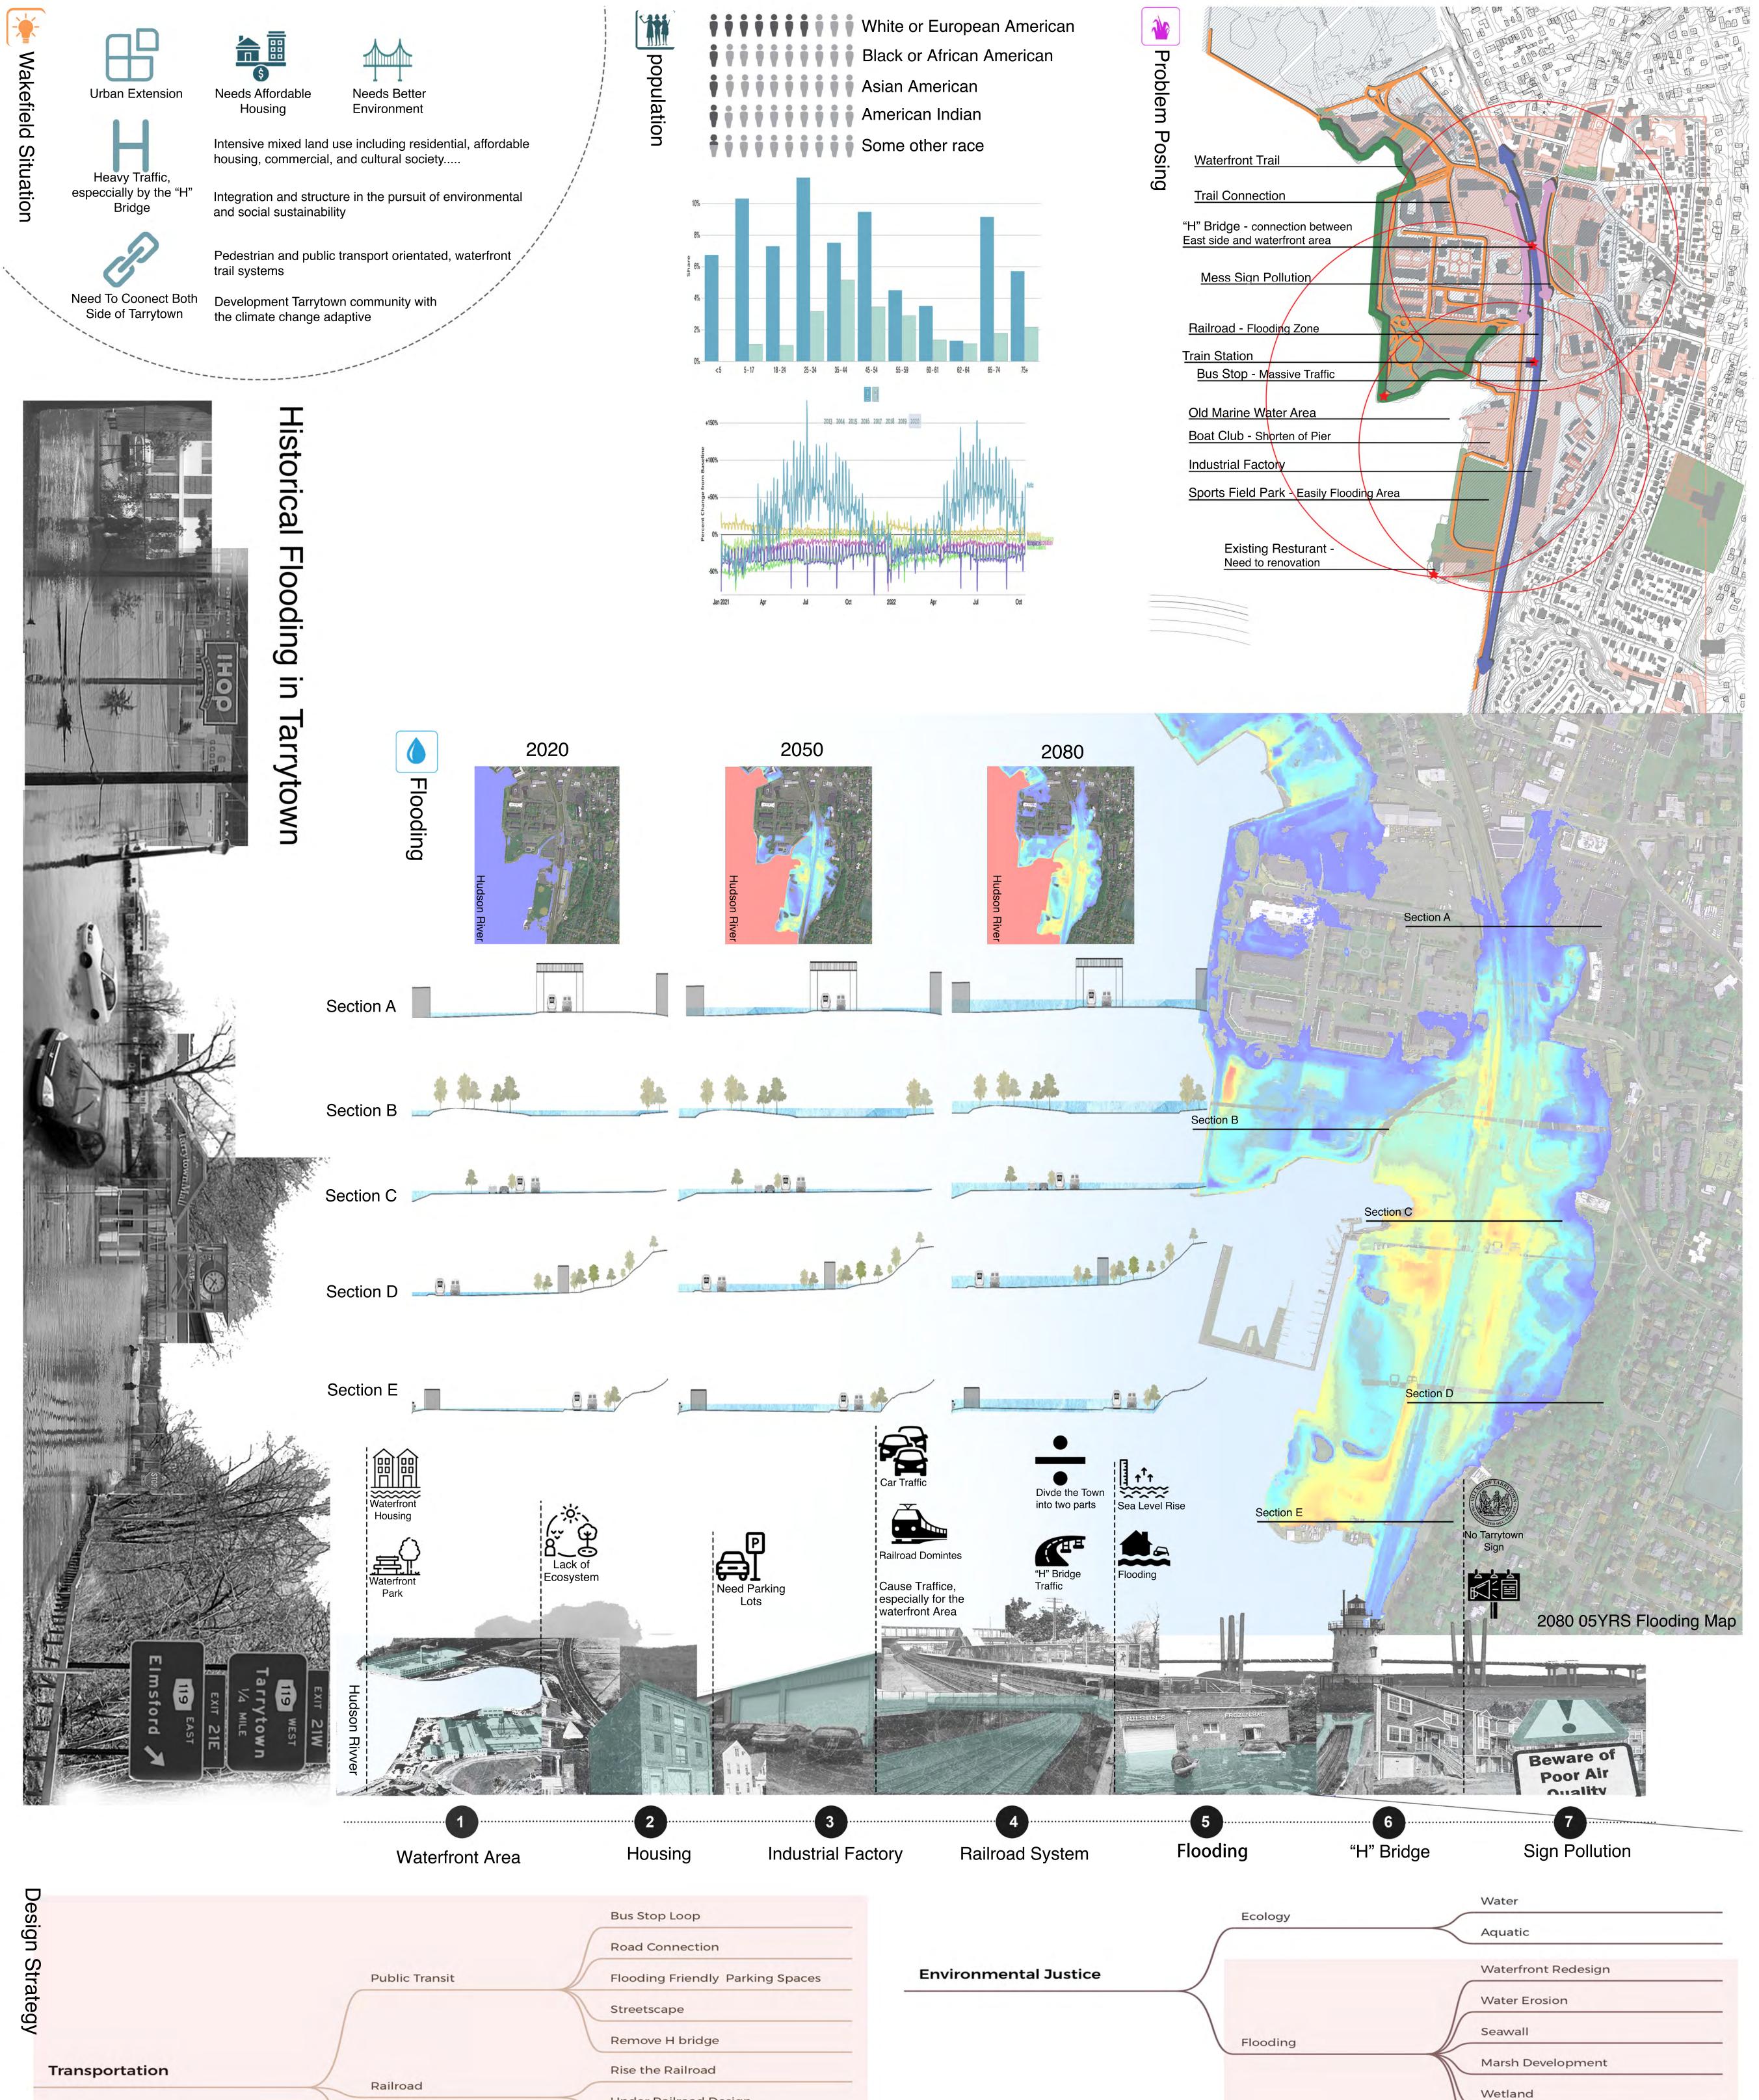

## TARRYRELINK

LA 7010 Studio Xiaomeng Cai









## Master Plan



 Elevated the Railroad
Consider about the green space under Railroad
Redesign the waterfront area near by the Loose Park  Franklin Court Renovation
Cut and Fill the Loose Park area
Elevated the east side of railroad
Design the welcome park and reroute the trail between train station and Tarrytown  Cut and Fill the Loose park area
Mrsh Design
Design the waterfront green space and ports field in the park Road Cycle

Existing Primary

Train Centre











Waterfront Trail







## Waterfront Renovation









Waterfront Trail



caria



10 Contraction of the

YR.

Primary Road under the Railroad