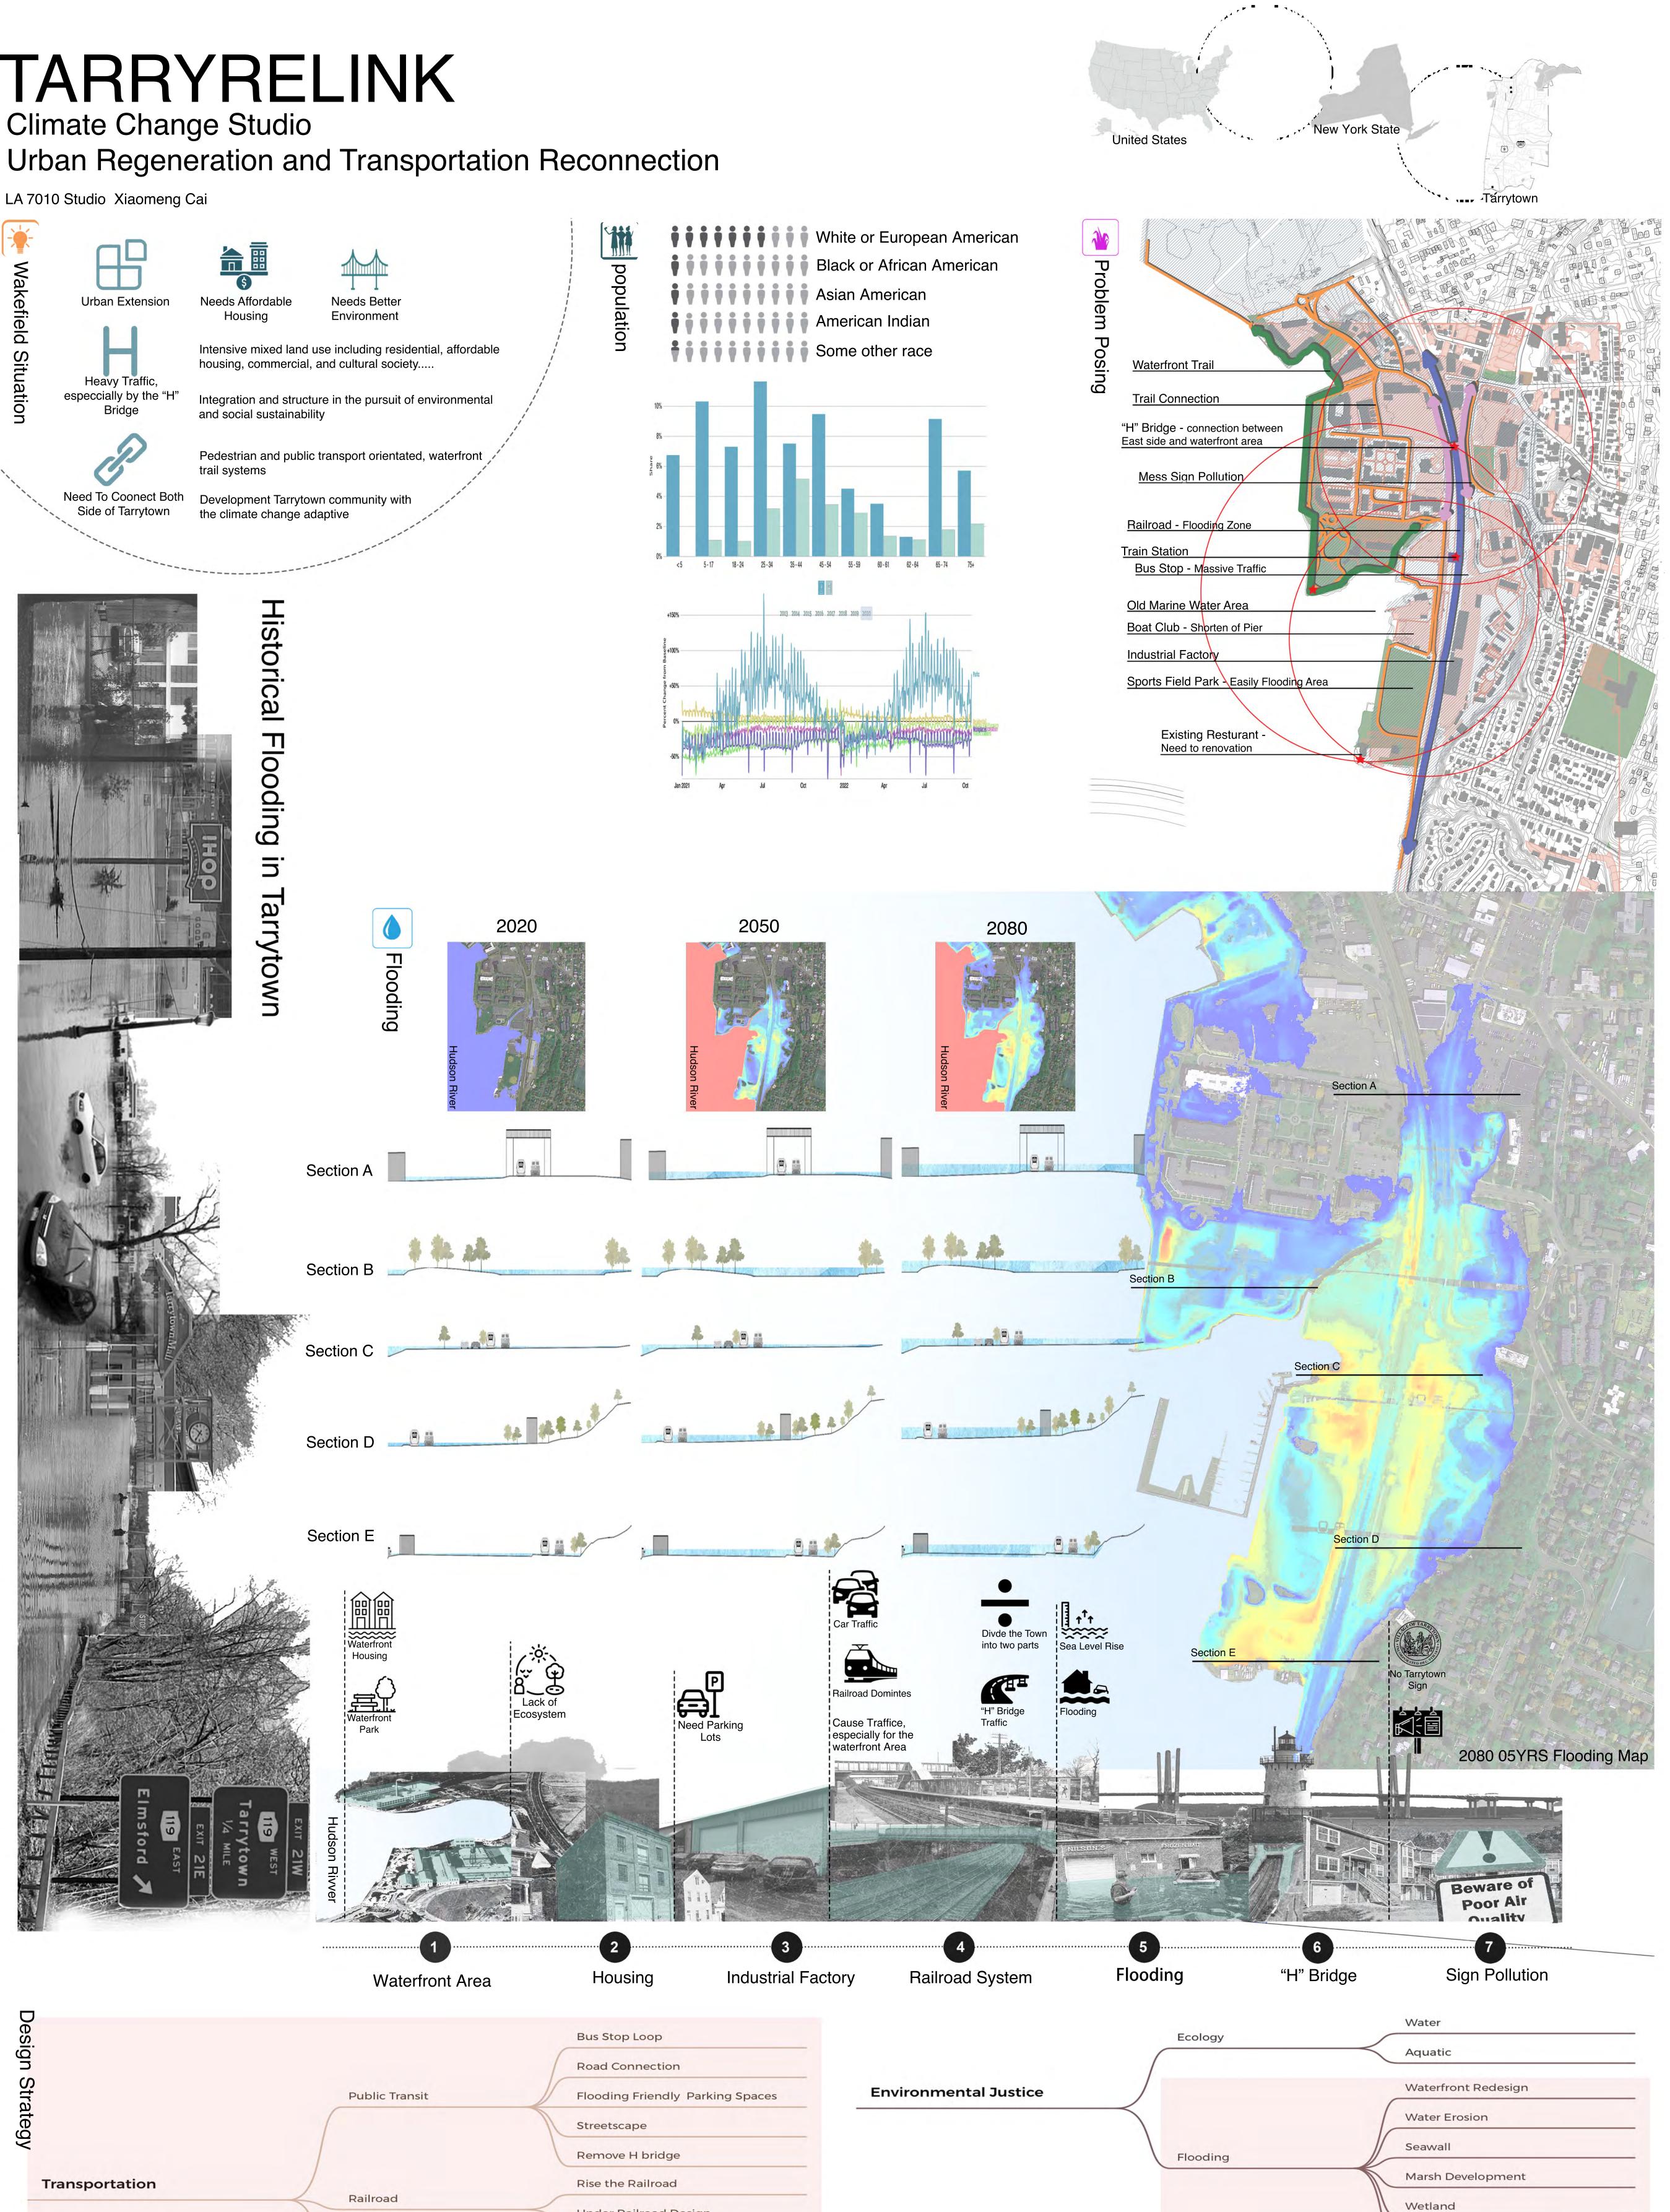

## TARRYRELINK

LA 7010 Studio Xiaomeng Cai









## Master Plan



 Elevated the Railroad
Consider about the green space under Railroad
Redesign the waterfront area near by the Loose Park  Franklin Court Renovation
Cut and Fill the Loose Park area
Elevated the east side of railroad
Design the welcome park and reroute the trail between train station and Tarrytown  Cut and Fill the Loose park area
Mrsh Design
Design the waterfront green space and ports field in the park Road Cycle

Existing Primary

Train Centre











Waterfront Trail







## Waterfront Renovation









Waterfront Trail



caria



10 Contraction of the

YR.

Primary Road under the Railroad