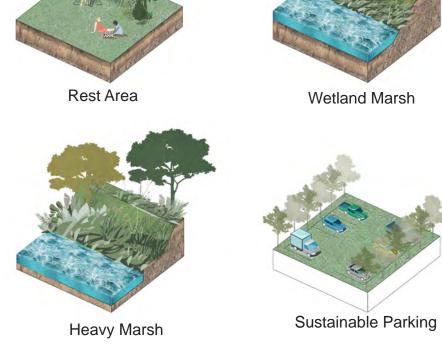

## Master Plan

 Elevated the Railroad
Consider about the green space under Railroad
Redesign the waterfront area near by the Loose Park  Franklin Court Renovation
Cut and Fill the Loose Park area
Elevated the east side of railroad
Design the welcome park and reroute the trail between train station and Tarrytown  Cut and Fill the Loose park area
Mrsh Design
Design the waterfront green space and ports field in the park Road Cycle