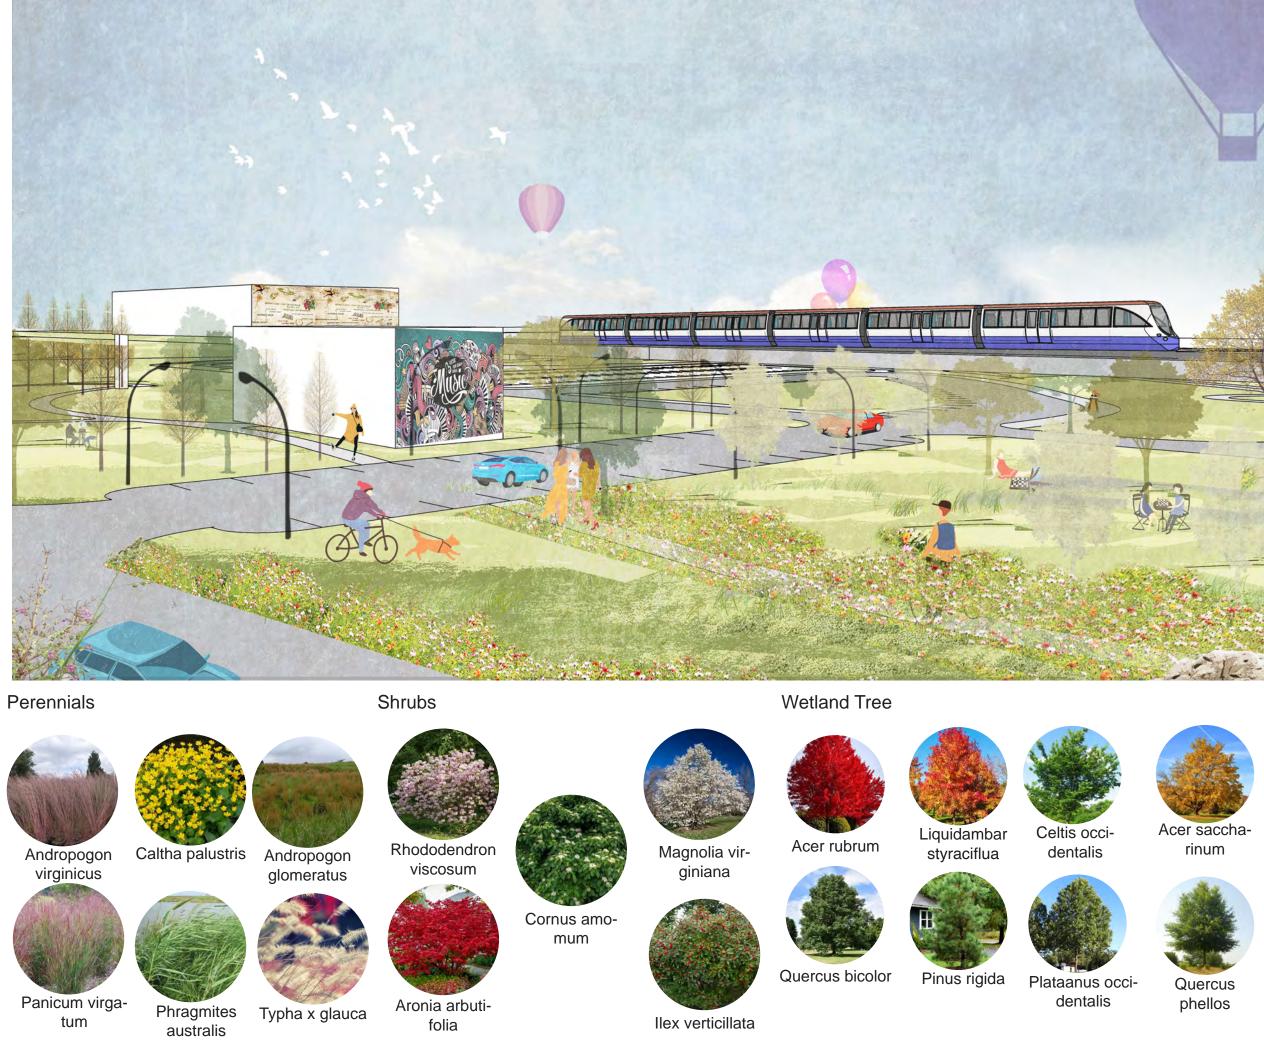

## Master Plan

 Elevated the Railroad
Consider about the green space under Railroad
Redesign the waterfront area near by the Loose Park  Franklin Court Renovation
Cut and Fill the Loose Park area
Elevated the east side of railroad
Design the welcome park and reroute the trail between train station and Tarrytown  Cut and Fill the Loose park area
Mrsh Design
Design the waterfront green space and ports field in the park Road Cycle