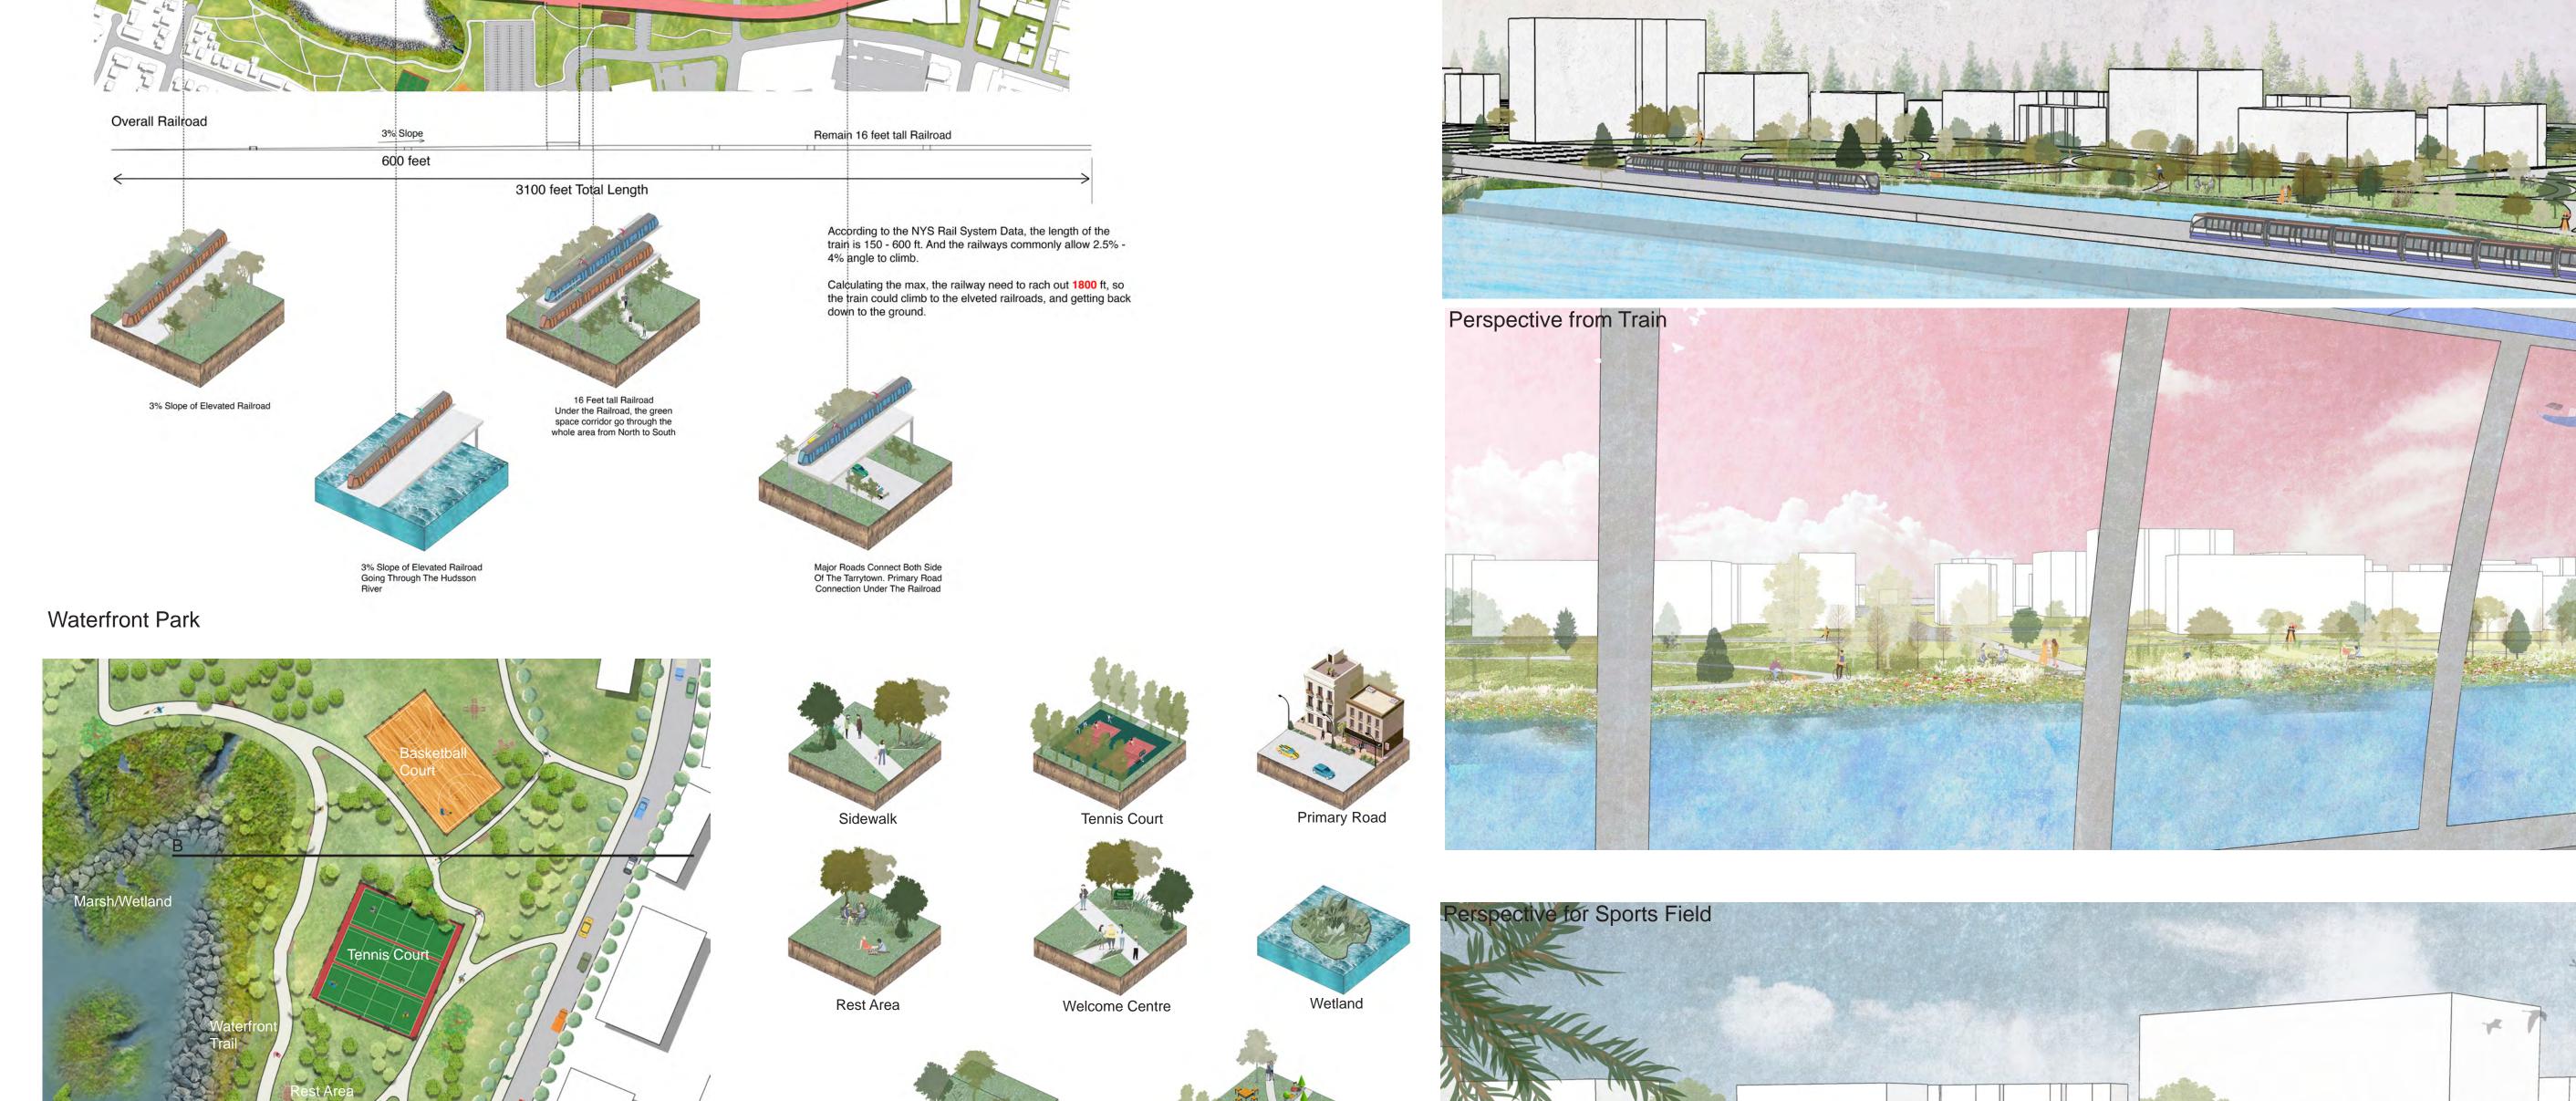

## Master Plan

 Elevated the Railroad
Consider about the green space under Railroad
Redesign the waterfront area near by the Loose Park  Franklin Court Renovation
Cut and Fill the Loose Park area
Elevated the east side of railroad
Design the welcome park and reroute the trail between train station and Tarrytown  Cut and Fill the Loose park area
Mrsh Design
Design the waterfront green space and ports field in the park Road Cycle

Existing Primary

Train Centre

Waterfront Trail

## Waterfront Renovation

Waterfront Trail

caria

10 Contraction of the

YR.

Primary Road under the Railroad