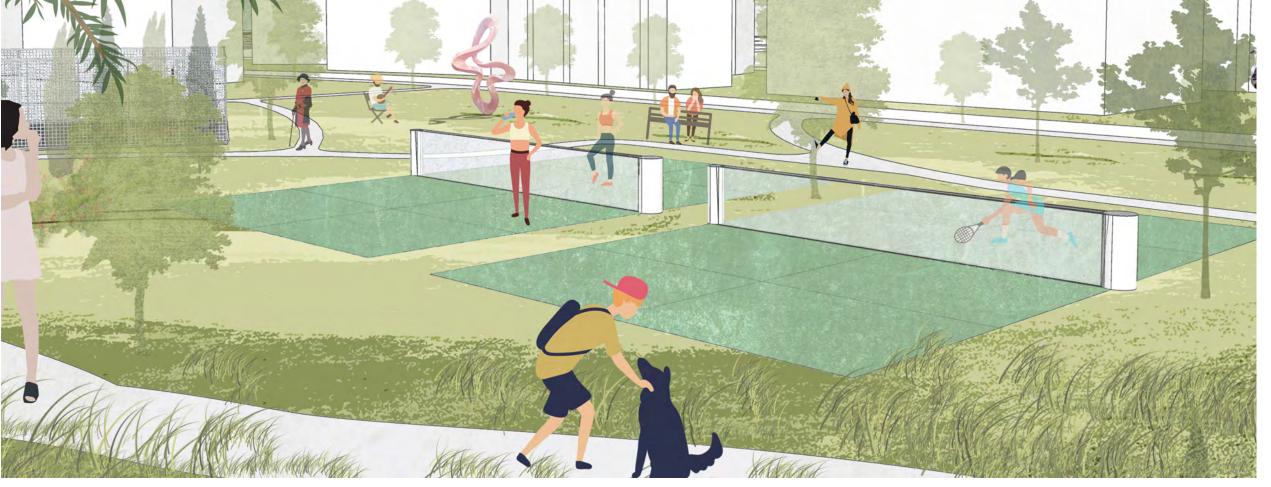

## Master Plan

 Elevated the Railroad
Consider about the green space under Railroad
Redesign the waterfront area near by the Loose Park  Franklin Court Renovation
Cut and Fill the Loose Park area
Elevated the east side of railroad
Design the welcome park and reroute the trail between train station and Tarrytown  Cut and Fill the Loose park area
Mrsh Design
Design the waterfront green space and ports field in the park Road Cycle

## Waterfront Renovation

Waterfront Trail

caria

10 Contraction of the

YR.

Primary Road under the Railroad