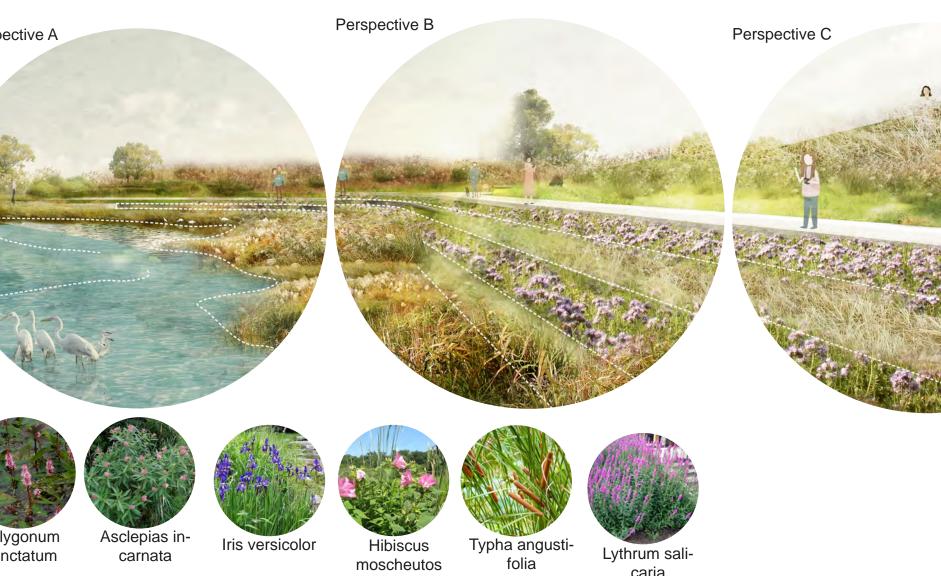

## Master Plan

 Elevated the Railroad
Consider about the green space under Railroad
Redesign the waterfront area near by the Loose Park  Franklin Court Renovation
Cut and Fill the Loose Park area
Elevated the east side of railroad
Design the welcome park and reroute the trail between train station and Tarrytown  Cut and Fill the Loose park area
Mrsh Design
Design the waterfront green space and ports field in the park Road Cycle

## Waterfront Renovation

Waterfront Trail

caria

10 Contraction of the

YR.

Primary Road under the Railroad